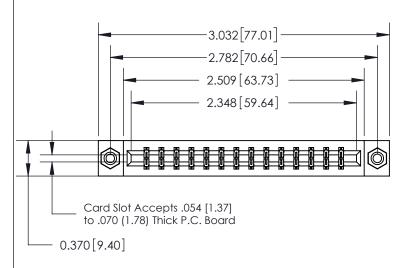

## **See Accompanying Page for:**

- **Bend Detail**
- **Mounting Options**

THIS IS A C.A.D. GENERATED DRAWING DO NOT MAKE MANUAL REVISIONS TO MASTER.

ORIGINAL

1

| 1/0 [4 0/] Point of Control   | 0.388 [9.86]<br>Card Slot |
|-------------------------------|---------------------------|
| .160 [4.06] Point of Contact— |                           |
|                               |                           |
|                               |                           |

| 833 Series High Temp Card Edge Connector |
|------------------------------------------|
| Part Number: 833-028-556-808             |

**EDAC INC** TORONTO, ONTARIO CANADA

THESE DRAWINGS AND SPECIFICATIONS ARE THE PROPERTY OF EDAC INC.,AND SHALL NOT BE REPRODUCED,OR COPIED OR USED AS THE BASIS FOR THE MANUFACTURE OR SALE OF APPARATUS WITHOUT WRITTEN PERMISSION.