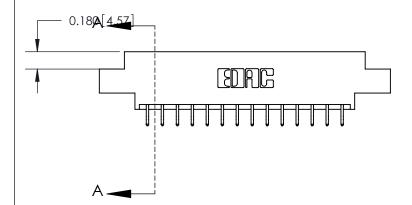

## **Contact Detail**

556-Extender Board Bend (Code 520 Contacts)

.156 [3.96] Contact Spacing x .200 [5.08] Row Spacing

## **See Accompanying Page for:**

- **Bend Detail**
- **Mounting Options**

THIS IS A C.A.D. GENERATED DRAWING DO NOT MAKE MANUAL REVISIONS TO MASTER.

ORIGINAL

1

| 1/0 [4 0/] Point of Control   | 0.388 [9.86]<br>Card Slot |
|-------------------------------|---------------------------|
| .160 [4.06] Point of Contact— |                           |
|                               |                           |
|                               |                           |