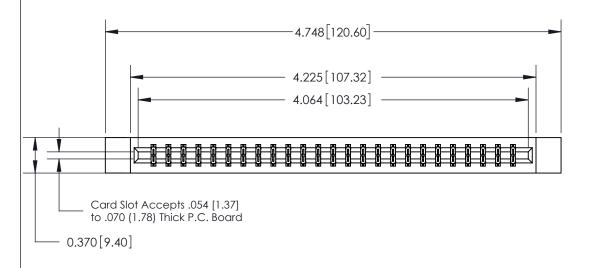

## **See Accompanying Page for:**

- **Bend Detail**
- **Mounting Options**

833 Series High Temp Card Edge Connector Part Number: 833-050-540-812

**EDAC INC** TORONTO, ONTARIO CANADA

THESE DRAWINGS AND SPECIFICATIONS ARE THE PROPERTY OF EDAC INC.,AND SHALL NOT BE REPRODUCED, OR COPIED OR USED AS THE BASIS FOR THE MANUFACTURE OR SALE OF APPARATUS WITHOUT WRITTEN PERMISSION.

| ACAD REFERENCE NO. 833 ENG MASTER |                  |  |  |
|-----------------------------------|------------------|--|--|
| DRAWN: J.LEE                      | DATE: OCT. 14/09 |  |  |
| CHECKED:                          | DATE:            |  |  |
| SCALE: NTS                        | SHEET 1 OF 3     |  |  |
| DRAWING NUMBER                    | ISSUE            |  |  |
| 833 Assembly                      | 1                |  |  |