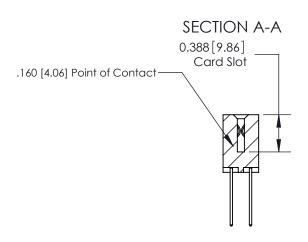

## **Contact Detail**

540-Wire Wrap .025 Sq.(0.64 Sq.) - Tail LG=.560(14.22)

.156 [3.96] Contact Spacing x .200 [5.08] Row Spacing

THIS IS A C.A.D. GENERATED DRAWING DO NOT MAKE MANUAL REVISIONS TO MASTER.