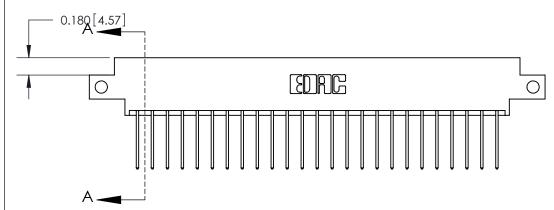

**Mounting Option** 

12-.128 (3.25) Dia. Side Mounting Holes

## **Contact Detail**

540-Wire Wrap .025 Sq.(0.64 Sq.) - Tail LG=.560(14.22)

.156 [3.96] Contact Spacing x .200 [5.08] Row Spacing

THIS IS A C.A.D. GENERATED DRAWING DO NOT MAKE MANUAL REVISIONS TO MASTER.



ISSUE NUMBER

ORIGINAL







## **See Accompanying Page for:**

- **Bend Detail**
- **Mounting Options**

833 Series High Temp Card Edge Connector Part Number: 833-050-540-812



**EDAC INC** TORONTO, ONTARIO CANADA

THESE DRAWINGS AND SPECIFICATIONS ARE THE PROPERTY OF EDAC INC.,AND SHALL NOT BE REPRODUCED, OR COPIED OR USED AS THE BASIS FOR THE MANUFACTURE OR SALE OF APPARATUS WITHOUT WRITTEN PERMISSION.

| ACAD REFERENCE NO. 833 ENG MASTER |                  |  |  |
|-----------------------------------|------------------|--|--|
| DRAWN: J.LEE                      | DATE: OCT. 14/09 |  |  |
| CHECKED:                          | DATE:            |  |  |
| SCALE: NTS                        | SHEET 1 OF 3     |  |  |
| DRAWING NUMBER                    | ISSUE            |  |  |
| 833 Assembly