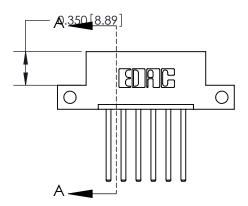

## **Mounting Option**

12-.128 (3.25) Dia. Side Mounting Holes

## **Contact Detail**

544-Wire Wrap .050x.025(1.27x0.64) - Tail LG=.750(19.05) .156 [3.96] Contact Spacing x .200 [5.08] Row Spacing

1.246 [31.65] 1,100[27.94] -Card Slot Accepts .054 [1.37] to .070 [1.78] Thick P.C. Board 0.370 [9.40]



**See Accompanying Page for:** 

**Contact Bend Details** 

THIS IS A C.A.D. GENERATED DRAWING DO NOT MAKE MANUAL REVISIONS TO MASTER.



ISSUE NUMBER

ORIGINAL



837/887 Series High Temp Card Edge Connector Part Number: 837-006-544-112



**EDAC INC** TORONTO, ONTARIO CANADA

THESE DRAWINGS AND SPECIFICATIONS ARE THE PROPERTY OF EDAC INC., AND SHALL NOT BE REPRODUCED, OR COPIED OR USED AS THE BASIS FOR THE MANUFACTURE OR SALE OF APPARATUS WITHOUT WRITTEN PERMISSION.

| ACAD REFERENCE NO. 837 ENG MAST |                  |  |  |
|---------------------------------|------------------|--|--|
| DRAWN: J.LEE                    | DATE: OCT. 06/09 |  |  |
| CHECKED:                        | DATE:            |  |  |
| SCALE: NTS                      | SHEET 1 OF 2     |  |  |
| DRAWING NUMBER