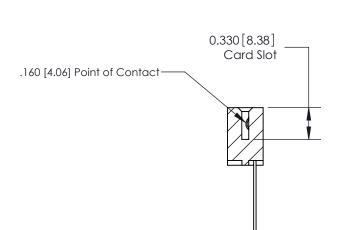

## **Contact Detail**

544-Wire Wrap .050x.025(1.27x0.64) - Tail LG=.750(19.05) .156 [3.96] Contact Spacing x .200 [5.08] Row Spacing

1.246 [31.65] 1,100[27.94] -Card Slot Accepts .054 [1.37] to .070 [1.78] Thick P.C. Board 0.370 [9.40]

**SECTION A-A** 

ISSUE NUMBER

ORIGINAL

1

| 837/887 Series High Temp Card Edge Connector<br>Contact Bend Detail |                                                                  | ACAD REFERENCE NO. | 837 ENG MASTER   |               |
|---------------------------------------------------------------------|------------------------------------------------------------------|--------------------|------------------|---------------|
|                                                                     |                                                                  | DRAWN: J.LEE       | DATE: OCT. 06/09 |               |
|                                                                     |                                                                  | CHECKED:           | DATE:            |               |
| EDAC INC                                                            | OR USED AS THE BASIS FOR THE<br>MANUFACTURE OR SALE OF APPARATUS | SCALE: NTS         | SHEET            | 2 <b>OF</b> 2 |
| TORONTO, ONTARIO CANADA                                             |                                                                  | DRAWING NUMBER     | •                | ISSUE         |
| YOUR CONNECTION TO QUALITY & SERVICE                                |                                                                  | 837 Assembly       |                  | 1             |