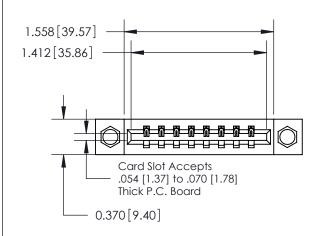

ISSUE NUMBER ORIGINAL

| 0.600[15.24]——               |
|------------------------------|
| 0.330 [8.38]<br>Card Slot    |
| .160 [4.06] Point of Contact |
|                              |
|                              |
|                              |
|                              |
|                              |
|                              |
| SECTION A-A                  |

837/887 Series High Temp Card Edge Connector Part Number: 837-008-544-107

YOUR CONNECTION TO QUALITY & SERVICE

**EDAC INC** TORONTO, ONTARIO CANADA

THESE DRAWINGS AND SPECIFICATIONS ARE THE PROPERTY OF EDAC INC.,AND SHALL NOT BE REPRODUCED, OR COPIED OR USED AS THE BASIS FOR THE MANUFACTURE OR SALE OF APPARATUS WITHOUT WRITTEN PERMISSION.