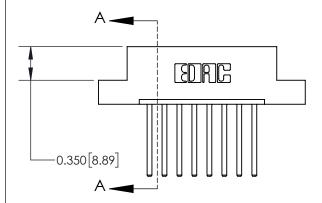

## **Contact Detail**

544-Wire Wrap .050x.025(1.27x0.64) - Tail LG=.750(19.05) .156 [3.96] Contact Spacing x .200 [5.08] Row Spacing

**See Accompanying Page for:** 

**Contact Bend Details** 

THIS IS A C.A.D. GENERATED DRAWING DO NOT MAKE MANUAL REVISIONS TO MASTER.

837/887 Series High Temp Card Edge Connector Part Number: 837-008-544-107

YOUR CONNECTION TO QUALITY & SERVICE

**EDAC INC** TORONTO, ONTARIO CANADA

THESE DRAWINGS AND SPECIFICATIONS ARE THE PROPERTY OF EDAC INC.,AND SHALL NOT BE REPRODUCED, OR COPIED OR USED AS THE BASIS FOR THE MANUFACTURE OR SALE OF APPARATUS WITHOUT WRITTEN PERMISSION.