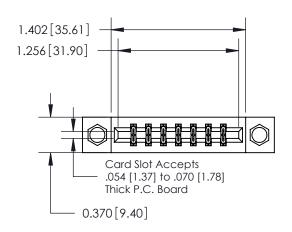

## **Mounting Option**

08-#4-40 Unified Threaded Inserts

## **Contact Detail**

500-Wire Hole .050x.025(1.27x0.64) - Tail LG=.260(6.60) .156 [3.96] Contact Spacing x .200 [5.08] Row Spacing

**See Accompanying Page for:** 

**Contact Bend Details** 

THIS IS A C.A.D. GENERATED DRAWING DO NOT MAKE MANUAL REVISIONS TO MASTER.