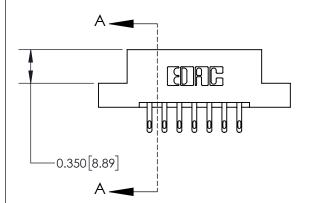

## **Mounting Option**

08-#4-40 Unified Threaded Inserts

## **Contact Detail**

500-Wire Hole .050x.025(1.27x0.64) - Tail LG=.260(6.60) .156 [3.96] Contact Spacing x .200 [5.08] Row Spacing

**See Accompanying Page for:** 

**Contact Bend Details** 

THIS IS A C.A.D. GENERATED DRAWING DO NOT MAKE MANUAL REVISIONS TO MASTER.