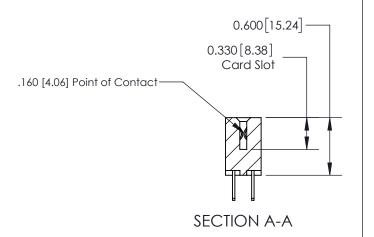

## **Contact Detail**

500-Wire Hole .050x.025(1.27x0.64) - Tail LG=.260(6.60) .156 [3.96] Contact Spacing x .200 [5.08] Row Spacing

**See Accompanying Page for:** 

**Contact Bend Details** 

THIS IS A C.A.D. GENERATED DRAWING DO NOT MAKE MANUAL REVISIONS TO MASTER.