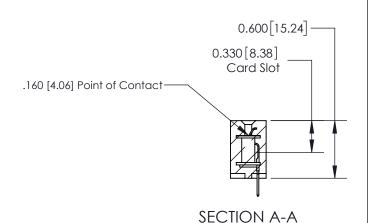

## **Contact Detail**

520-P.C. Tail .030x.018(0.76x0.46) - Tail LG=.175(4.45) .156 [3.96] Contact Spacing x .200 [5.08] Row Spacing

THIS IS A C.A.D. GENERATED DRAWING DO NOT MAKE MANUAL REVISIONS TO MASTER.