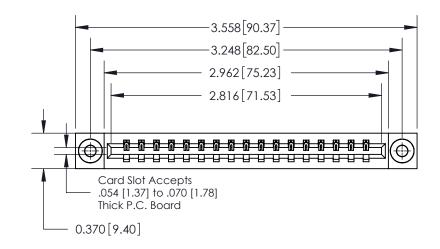

**Mounting Option** 

03-.116 (2.95) I.D. Floating Eyelets

## **Contact Detail**

520-P.C. Tail .030x.018(0.76x0.46) - Tail LG=.175(4.45) .156 [3.96] Contact Spacing x .200 [5.08] Row Spacing

THIS IS A C.A.D. GENERATED DRAWING DO NOT MAKE MANUAL REVISIONS TO MASTER.