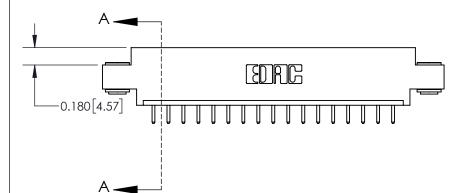

## **Contact Detail**

520-P.C. Tail .030x.018(0.76x0.46) - Tail LG=.175(4.45) .156 [3.96] Contact Spacing x .200 [5.08] Row Spacing

THIS IS A C.A.D. GENERATED DRAWING DO NOT MAKE MANUAL REVISIONS TO MASTER.