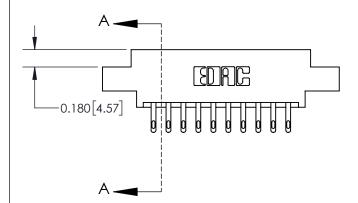

**Mounting Option** 

02-.128 (3.25) Dia. Mounting Holes

ISSUE NUMBER

ORIGINAL

| 837/887 Series High Temp Card Edge Connector |
|----------------------------------------------|
| Part Number: 837-020-500-802                 |

YOUR CONNECTION TO QUALITY & SERVICE