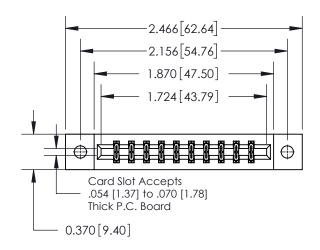

## **Contact Detail**

500-Wire Hole .050x.025(1.27x0.64) - Tail LG=.260(6.60) .156 [3.96] Contact Spacing x .200 [5.08] Row Spacing

**See Accompanying Page for:** 

**Contact Bend Details** 

THIS IS A C.A.D. GENERATED DRAWING DO NOT MAKE MANUAL REVISIONS TO MASTER.

ISSUE NUMBER

ORIGINAL

| 837/887 Series High Temp Card Edge Connector |
|----------------------------------------------|
| Part Number: 837-020-500-802                 |

YOUR CONNECTION TO QUALITY & SERVICE