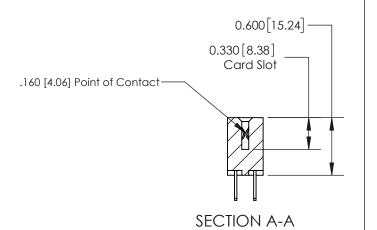

ISSUE NUMBER

ORIGINAL

1

| 837/887 Series High Temp Card Edge Connector<br>Contact Bend Detail |                                                                  | ACAD REFERENCE NO. | 837 ENG          | 3 MASTER      |
|---------------------------------------------------------------------|------------------------------------------------------------------|--------------------|------------------|---------------|
|                                                                     |                                                                  | DRAWN: J.LEE       | DATE: OCT. 06/09 |               |
|                                                                     |                                                                  | CHECKED:           | DATE:            |               |
| EDAC INC                                                            | OR USED AS THE BASIS FOR THE<br>MANUFACTURE OR SALE OF APPARATUS | SCALE: NTS         | SHEET            | 2 <b>OF</b> 2 |
| TORONTO, ONTARIO CANADA                                             |                                                                  | DRAWING NUMBER     | •                | ISSUE         |
| YOUR CONNECTION TO QUALITY & SERVICE                                |                                                                  | 837 Assembly       |                  | 1             |