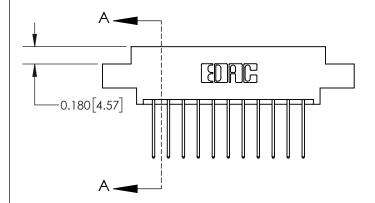

ISSUE NUMBER

ORIGINAL

| 837/887 Series High Temp Card Edge Connector |
|----------------------------------------------|
| Part Number: 837-022-540-808                 |

**EDAC INC** TORONTO, ONTARIO CANADA