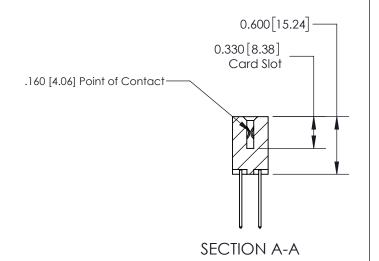

ISSUE NUMBER

ORIGINAL

| 837/887 Series High Temp Card Edge Connector |
|----------------------------------------------|
| Part Number: 837-022-540-808                 |

**EDAC INC** TORONTO, ONTARIO CANADA