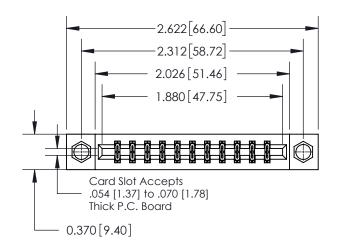

## **Mounting Option**

08-#4-40 Unified Threaded Inserts

ISSUE NUMBER

ORIGINAL

| 837/887 Series High Temp Card Edge Connector |
|----------------------------------------------|
| Part Number: 837-022-540-808                 |

**EDAC INC** TORONTO, ONTARIO CANADA