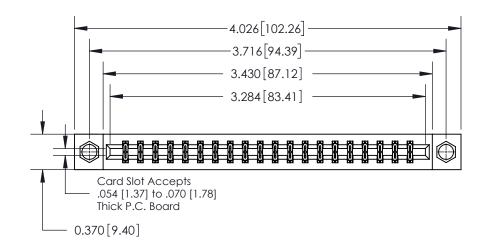

**Mounting Option** 

08-#4-40 Unified Threaded Inserts

## **Contact Detail**

520-P.C. Tail .030x.018(0.76x0.46) - Tail LG=.175(4.45)

.156 [3.96] Contact Spacing x .200 [5.08] Row Spacing

THIS IS A C.A.D. GENERATED DRAWING DO NOT MAKE MANUAL REVISIONS TO MASTER.

ISSUE NUMBER

ORIGINAL

|                              | 0.600[15.24]<br>0.330[8.38]<br>Card Slot |
|------------------------------|------------------------------------------|
| .160 [4.06] Point of Contact | Cara sion                                |
|                              |                                          |
|                              | SECTION A-A                              |

**See Accompanying Page for:** 

**Contact Bend Details** 

| 83 | 37/887 Series High Temp Card Edge Connector |
|----|---------------------------------------------|
| Р  | art Number: 837-040-520-208                 |