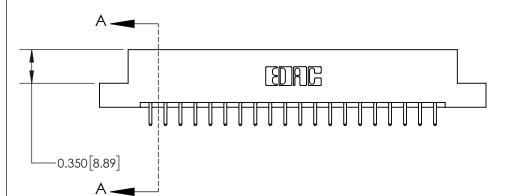

ISSUE NUMBER

ORIGINAL

1

| 837/887 Series High Temp Card Edge Connector<br>Contact Bend Detail |                                                                                                                                                                                                 | ACAD REFERENCE NO. | 837 ENG MASTER   |               |
|---------------------------------------------------------------------|-------------------------------------------------------------------------------------------------------------------------------------------------------------------------------------------------|--------------------|------------------|---------------|
|                                                                     |                                                                                                                                                                                                 | DRAWN: J.LEE       | DATE: OCT. 06/09 |               |
|                                                                     |                                                                                                                                                                                                 | CHECKED:           | DATE:            |               |
| CANADA                                                              | THESE DRAWINGS AND SPECIFICATIONS ARE THE PROPERTY OF EDAC INC.,AND SHALL NOT BE REPRODUCED,OR COPIED OR USED AS THE BASIS FOR THE MANUFACTURE OR SALE OF APPARATUS WITHOUT WRITTEN PERMISSION. | SCALE: NTS         | SHEET            | 2 <b>OF</b> 2 |
|                                                                     |                                                                                                                                                                                                 | DRAWING NUMBER     | •                | ISSUE         |
|                                                                     |                                                                                                                                                                                                 | 837 Assembly       |                  | 1             |