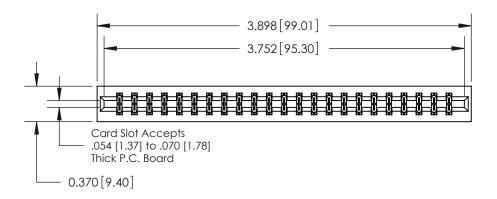

ISSUE NUMBER

ORIGINAL

**See Accompanying Page for:** 

**Contact Bend Details** 

837/887 Series High Temp Card Edge Connector Part Number: 837-046-500-201

YOUR CONNECTION TO QUALITY & SERVICE

**EDAC INC** TORONTO, ONTARIO CANADA