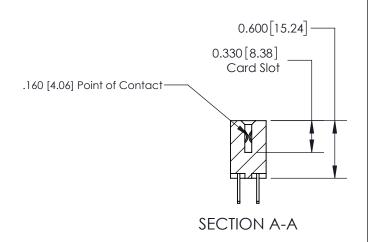

ISSUE NUMBER

ORIGINAL

1

| 837/887 Series High Temp Card Edge Connector<br>Contact Bend Detail |                                                                                                                                     | ACAD REFERENCE NO. | 837 ENG MASTER   |               |
|---------------------------------------------------------------------|-------------------------------------------------------------------------------------------------------------------------------------|--------------------|------------------|---------------|
|                                                                     |                                                                                                                                     | DRAWN: J.LEE       | DATE: OCT. 06/09 |               |
|                                                                     |                                                                                                                                     | CHECKED:           | DATE:            |               |
| EDAC INC                                                            | THESE DRAWINGS AND SPECIFICATIONS ARE THE PROPERTY OF EDAC INC.,AND SHALL NOT BE REPRODUCED, OR COPIED OR USED AS THE BASIS FOR THE | SCALE: NTS         | SHEET            | 2 <b>OF</b> 2 |
| TORONTO, ONTARIO CANADA                                             |                                                                                                                                     | DRAWING NUMBER     | •                | ISSUE         |
| YOUR CONNECTION TO QUALITY & SERVICE                                | MANUFACTURE OR SALE OF APPARATUS WITHOUT WRITTEN PERMISSION.                                                                        | 837 Assembly       |                  | 1             |