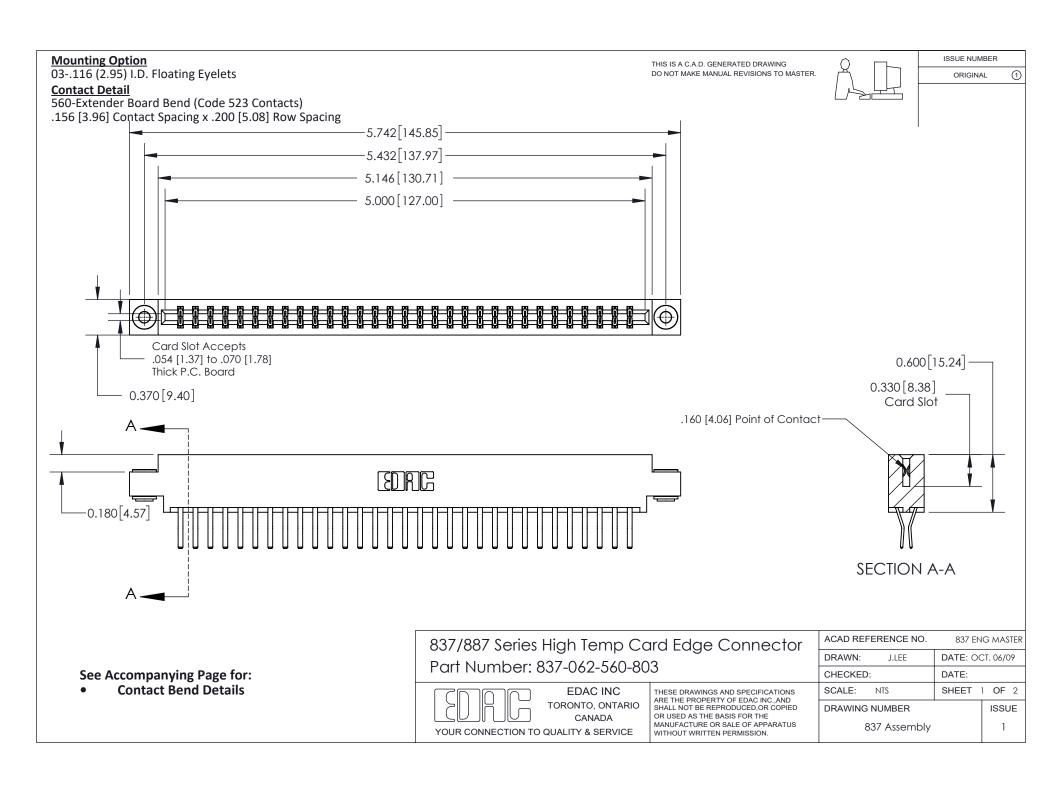

ISSUE NUMBER

ORIGINAL

1



| 837/887 Series High Temp Card Edge Connector<br>Contact Bend Detail   |                                                                                                                                                                                                  | ACAD REFERENCE NO. 837 EN |                  | 3 MASTER      |
|-----------------------------------------------------------------------|--------------------------------------------------------------------------------------------------------------------------------------------------------------------------------------------------|---------------------------|------------------|---------------|
|                                                                       |