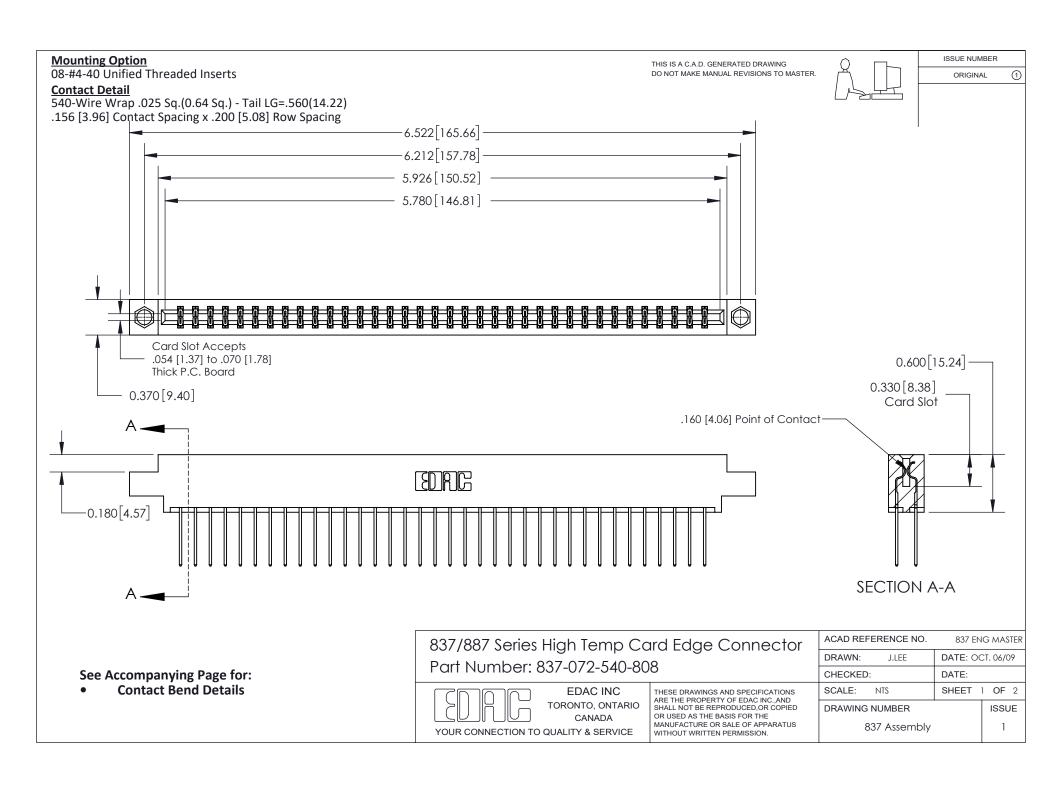

ISSUE NUMBER

ORIGINAL

1

| 837/887 Series High Temp Card Edge Connector<br>Contact Bend Detail |                                                                                                                                                                                                   | ACAD REFERENCE NO. 837 EN |                  | 3 MASTER      |
|---------------------------------------------------------------------|---------------------------------------------------------------------------------------------------------------------------------------------------------------------------------------------------|---------------------------|------------------|---------------|
|                                                                     |                                                                                                                                                                                                   | DRAWN: J.LEE              | DATE: OCT. 06/09 |               |
|                                                                     |                                                                                                                                                                                                   | CHECKED:                  | DATE:            |               |
| TORONTO, ONTARIO                                                    | THESE DRAWINGS AND SPECIFICATIONS ARE THE PROPERTY OF EDAC INC., AND SHALL NOT BE REPRODUCED, OR COPIED OR USED AS THE BASIS FOR THE MANUFACTURE OR SALE OF APPARATUS WITHOUT WRITTEN PERMISSION. | SCALE: NTS                | SHEET            | 2 <b>OF</b> 2 |
|                                                                     |                                                                                                                                                                                                   | DRAWING NUMBER            | •                | ISSUE         |
| YOUR CONNECTION TO QUALITY & SERVICE                                |                                                                                                                                                                                                   | 837 Assembly              |                  | 1             |