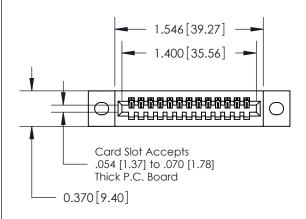

.240 [6.10] Point of Contact-

842/892 Series High Temp Card Edge Connector Part Number: 842-013-521-102

| ACAD REFERENCE NO. 842 ENG MASTER |                  |  |
|-----------------------------------|------------------|--|
| DRAWN: J.LEE                      | DATE: OCT. 06/09 |  |
| CHECKED:                          | DATE:            |  |
| SCALE: NTS                        | SHEET 1 OF 3     |  |
| DRAWING NUMBER                    | ISSUE            |  |

## **Contact Detail**

521-P.C. Tail .025 Sq.(0.64 Sq.) - Tail LG=.160(4.06) .100 [2.54] Contact Spacing x .200 [5.08] Row Spacing

**See Accompanying Pages for:** 

- **Contact Bend Details**
- **Mounting Options**