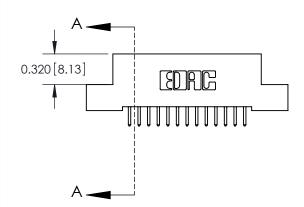

842 Assembly

SECTION A-A

THIS IS A C.A.D. GENERATED DRAWING DO NOT MAKE MANUAL REVISIONS TO MASTER

ORIGINAL (1)

| 842/892 Series High Temp Card Edge Connector<br>Contact Bend Detail |                                                                   | ACAD REFERENCE NO. 842 ENG MASTER |        |                         |        |
|---------------------------------------------------------------------|-------------------------------------------------------------------|-----------------------------------|--------|-------------------------|--------|
|                                                                     |                                                                   | DRAWN:                            | J.LEE  | DATE: <b>OCT. 06/09</b> |        |
|                                                                     |                                                                   | CHECKE                            | ):     | DATE:                   |        |
| EDAC INC                                                            | THESE DRAWINGS AND SPECIFICATIONS ARE THE PROPERTY OF EDAC INCAND | SCALE:                            | NTS    | SHEET :                 | 2 OF 3 |
| TORONTO, ONTARIO                                                    | SHALL NOT BE REPRODUCED, OR COPIED OR USED AS THE BASIS FOR THE   | DRAWING                           | NUMBER |                         | ISSUE  |
| YOUR CONNECTION TO QUALITY & SERVICE                                | MANUFACTURE OR SALE OF APPARATUS WITHOUT WRITTEN PERMISSION.      | 842 Assembly                      |        |                         | 1      |