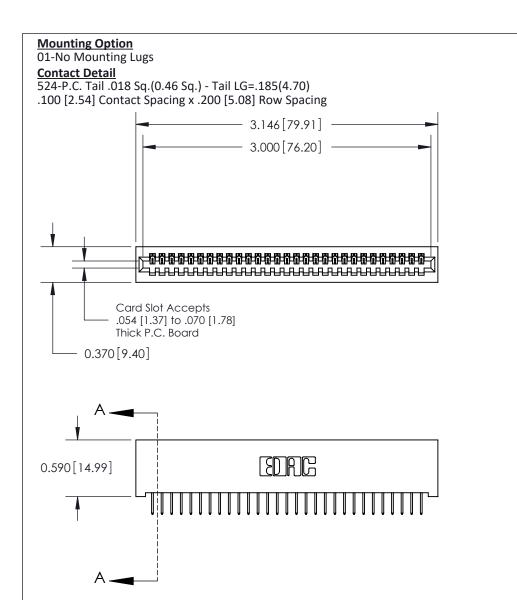

## **See Accompanying Pages for:**

- Contact Bend Details
- Mounting Options

THIS IS A C.A.D. GENERATED DRAWING DO NOT MAKE MANUAL REVISIONS TO MASTER

ORIGINAL (1)

| 842/892 Series High Temp Card Edge Connector<br>Contact Bend Detail |                                                                                                 | ACAD REFERENCE NO. 842 ENG MASTER |             |                  |        |
|---------------------------------------------------------------------|-------------------------------------------------------------------------------------------------|-----------------------------------|-------------|------------------|--------|
|                                                                     |                                                                                                 | DRAWN:                            | J.LEE       | DATE: OCT. 06/09 |        |
|                                                                     |                                                                                                 | CHECKED:                          |             | DATE:            |        |
| EDAC INC                                                            | THESE DRAWINGS AND SPECIFICATIONS ARE THE PROPERTY OF EDAC INCAND                               | SCALE:                            | NTS         | SHEET :          | 2 OF 3 |
| TORONTO, ONTARIO                                                    | SHALL NOT BE REPRODUCED,OR COPIED OR USED AS THE BASIS FOR THE MANUFACTURE OR SALE OF APPARATUS | DRAWING                           | NUMBER      |                  | ISSUE  |
| YOUR CONNECTION TO QUALITY & SERVICE                                |                                                                                                 | 8                                 | 42 Assembly |                  | 1      |