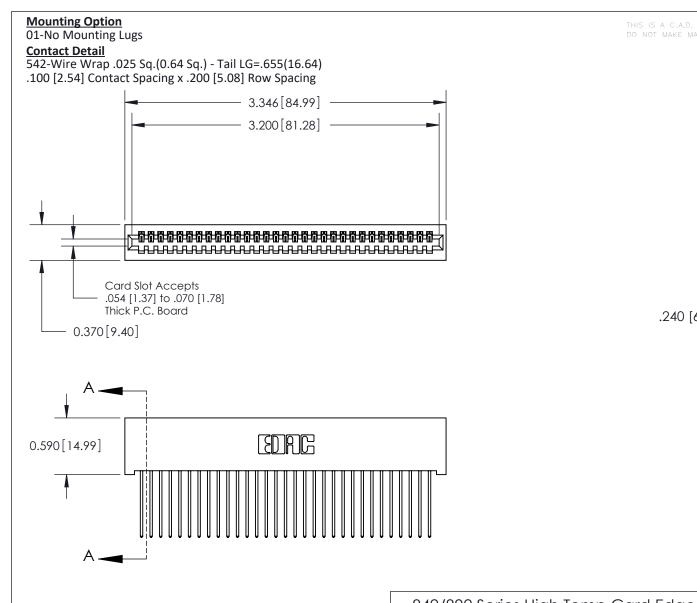

.240 [6.10] Point of Contact-

**See Accompanying Pages for:** 

- **Contact Bend Details**
- **Mounting Options**

| 842/892 Series High Temp Card Edge Connector |
|----------------------------------------------|
| Part Number: 842-031-542-101                 |