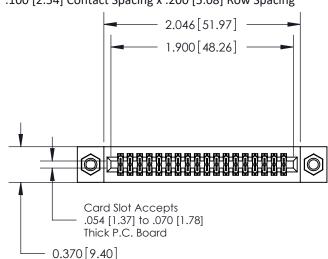

**Mounting Option Contact Detail** 

07-M3-0.5 Metric Threaded Inserts

500-Wire Hole .050x.025(1.27x0.64) - Tail LG=.270(6.86) .100 [2.54] Contact Spacing x .200 [5.08] Row Spacing

**See Accompanying Pages for:** 

- **Contact Bend Details**
- **Mounting Options**

.240 [6.10] Point of Contact-

842/892 Series High Temp Card Edge Connector Part Number: 842-036-500-207

YOUR CONNECTION TO QUALITY & SERVICE

CANADA

842 ENG MASTER J.LEE DATE: OCT. 06/09 SHEET 1 OF 3