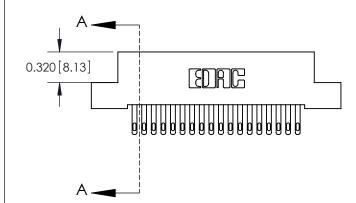

842 Assembly

THIS IS A C.A.D. GENERATED DRAWING DO NOT MAKE MANUAL REVISIONS TO MASTER

ORIGINAL (1)

| 842/892 Series High Temp Card Edge Connector<br>Contact Bend Detail |                                                                                                 | ACAD REFERENCE NO. 842 ENG MASTER |             |                  |        |
|---------------------------------------------------------------------|-------------------------------------------------------------------------------------------------|-----------------------------------|-------------|------------------|--------|
|                                                                     |                                                                                                 | DRAWN:                            | J.LEE       | DATE: OCT. 06/09 |        |
|                                                                     |                                                                                                 | CHECKED:                          |             | DATE:            |        |
| EDAC INC                                                            | THESE DRAWINGS AND SPECIFICATIONS ARE THE PROPERTY OF EDAC INCAND                               | SCALE:                            | NTS         | SHEET :          | 2 OF 3 |
| TORONTO, ONTARIO                                                    | SHALL NOT BE REPRODUCED,OR COPIED OR USED AS THE BASIS FOR THE MANUFACTURE OR SALE OF APPARATUS | DRAWING                           | NUMBER      |                  | ISSUE  |
| YOUR CONNECTION TO QUALITY & SERVICE                                |                                                                                                 | 8                                 | 42 Assembly |                  | 1      |