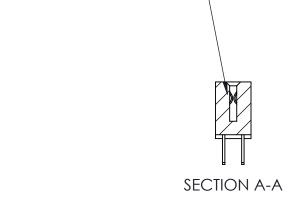

842 Assembly

THIS IS A C.A.D. GENERATED DRAWING DO NOT MAKE MANUAL REVISIONS TO MASTER

ORIGINAL (1)

| 842/892 Series High Temp Card Edge Connector<br>Contact Bend Detail |                                                                                                 | ACAD REFERENCE NO. 842 ENG MASTER |             |                  |        |
|---------------------------------------------------------------------|-------------------------------------------------------------------------------------------------|-----------------------------------|-------------|------------------|--------|
|                                                                     |                                                                                                 | DRAWN:                            | J.LEE       | DATE: OCT. 06/09 |        |
|                                                                     |                                                                                                 | CHECKED:                          |             | DATE:            |        |
| EDAC INC                                                            | THESE DRAWINGS AND SPECIFICATIONS ARE THE PROPERTY OF EDAC INCAND                               | SCALE:                            | NTS         | SHEET :          | 2 OF 3 |
| TORONTO, ONTARIO                                                    | SHALL NOT BE REPRODUCED,OR COPIED OR USED AS THE BASIS FOR THE MANUFACTURE OR SALE OF APPARATUS | DRAWING                           | NUMBER      |                  | ISSUE  |
| YOUR CONNECTION TO QUALITY & SERVICE                                |                                                                                                 | 8                                 | 42 Assembly |                  | 1      |