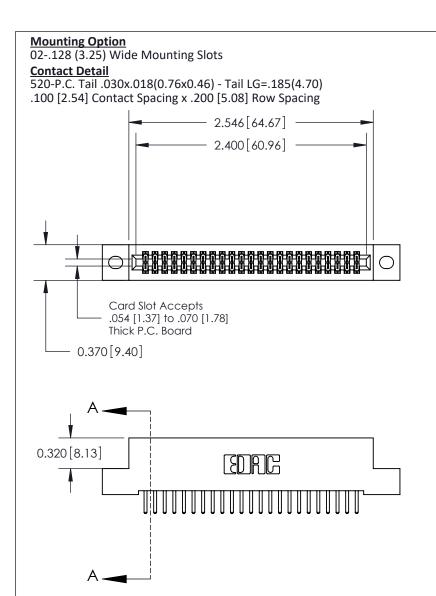

THIS IS A C.A.D. GENERATED DRAWING DO NOT MAKE MANUAL REVISIONS TO MASTER

ISSUE NUMBER

ORIGINAL

1

| 842/892 Series High Temp Card Edge Co<br>Mounting Options  | DRAWN: J.LEE DATE: OCT. 06/09  CHECKED: DATE: |
|------------------------------------------------------------|-----------------------------------------------|
| EDAC INC THESE DRAWINGS AND S ARE THE PROPERTY OF          |                                               |
|                                                            | DUCED,OR COPIED DRAWING NUMBER ISSUE          |
| YOUR CONNECTION TO QUALITY & SERVICE WITHOUT WRITTEN PERMI |                                               |