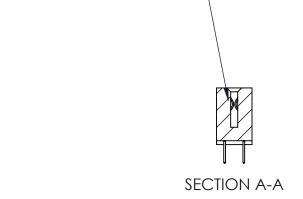

842 Assembly

THIS IS A C.A.D. GENERATED DRAWING DO NOT MAKE MANUAL REVISIONS TO MASTER

ORIGINAL (1)

| 842/892 Series High Temp Card Edge Connector<br>Contact Bend Detail |                                                                   | ACAD REFERENCE NO. 842 ENG MASTER |        |                         |        |
|---------------------------------------------------------------------|-------------------------------------------------------------------|-----------------------------------|--------|-------------------------|--------|
|                                                                     |                                                                   | DRAWN:                            | J.LEE  | DATE: <b>OCT. 06/09</b> |        |
|                                                                     |                                                                   | CHECKED:                          |        | DATE:                   |        |
| EDAC INC                                                            | THESE DRAWINGS AND SPECIFICATIONS ARE THE PROPERTY OF EDAC INCAND | SCALE:                            | NTS    | SHEET :                 | 2 OF 3 |
| TORONTO, ONTARIO                                                    | SHALL NOT BE REPRODUCED, OR COPIED OR USED AS THE BASIS FOR THE   | DRAWING                           | NUMBER |                         | ISSUE  |
| YOUR CONNECTION TO QUALITY & SERVICE                                | MANUFACTURE OR SALE OF APPARATUS WITHOUT WRITTEN PERMISSION.      | 842 Assembly                      |        |                         | 1      |