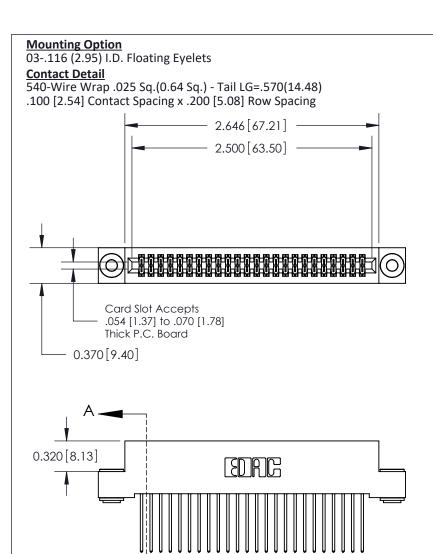

THIS IS A C.A.D. GENERATED DRAWING DO NOT MAKE MANUAL REVISIONS TO MASTER

ISSUE NUMBER

ORIGINAL

1

| 842/892 Series High Temp Card Edge Con<br>Mounting Options                   | DRAWN: J.LEE                 |         |        |  |
|------------------------------------------------------------------------------|------------------------------|---------|--------|--|
| EDAC INC THESE DRAWINGS AND SPECIFICATION ARE THE PROPERTY OF EDAC INC., AIR |                              | SHEET 3 | 3 OF 3 |  |
|                                                                              | ED, OR COPIED DRAWING NUMBER |         | ISSUE  |  |
| YOUR CONNECTION TO QUALITY & SERVICE WITHOUT WRITTEN PERMISS                 |                              |         | 1      |  |