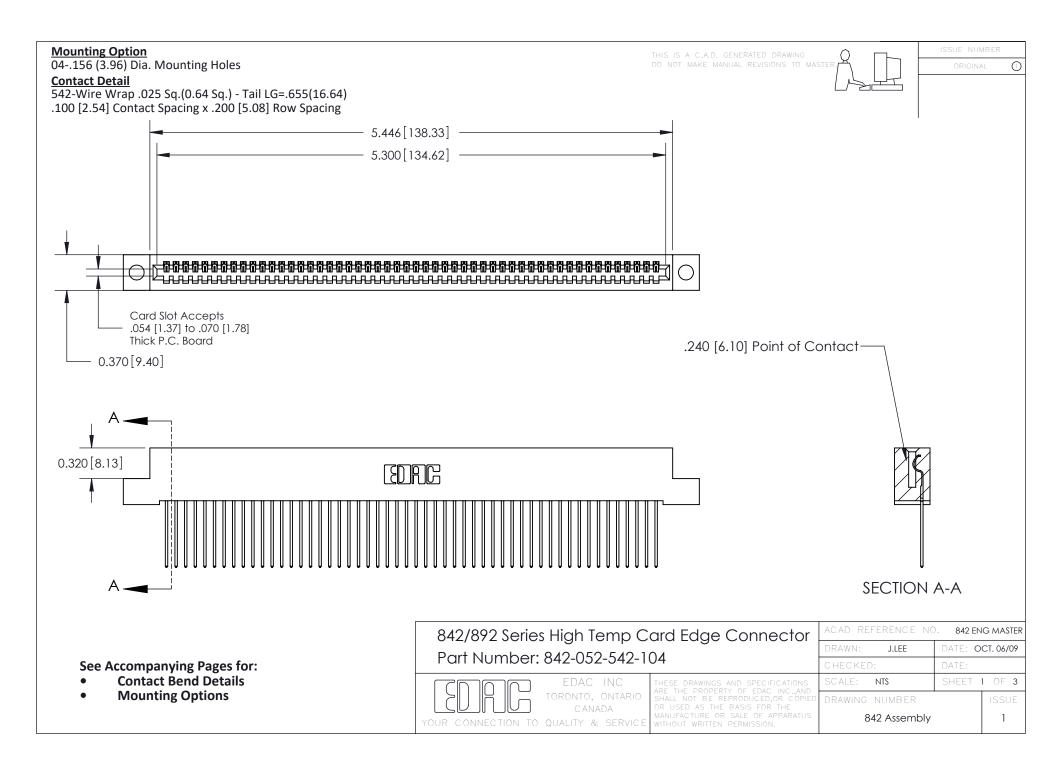

THIS IS A C.A.D. GENERATED DRAWING DO NOT MAKE MANUAL REVISIONS TO MASTER

ORIGINAL (1)



| 842/892 Series High Temp Card Edge Connector<br>Contact Bend Detail |                                                                                                 | ACAD REFERENCE NO. 842 ENG MASTER |             |                  |        |
|---------------------------------------------------------------------|-------------------------------------------------------------------------------------------------|-----------------------------------|-------------|------------------|--------|
|                                                                     |                                                                                                 | DRAWN:                            | J.LEE