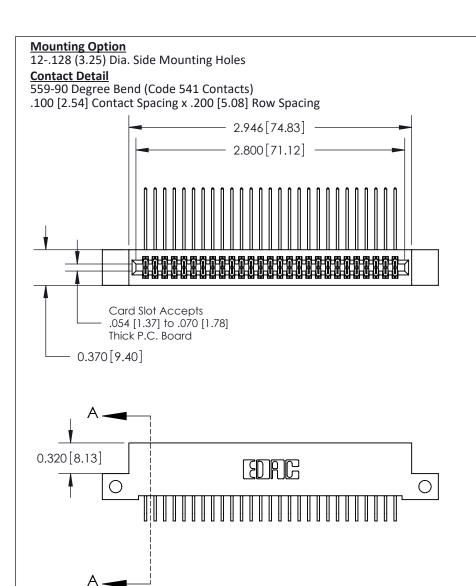

## **See Accompanying Pages for:**

- **Contact Bend Details**
- **Mounting Options**

842/892 Series High Temp Card Edge Connector Part Number: 842-054-559-212

CANADA

| DRAWN: J.LEE   | DATE: OCT. 06/09 |
|----------------|------------------|
| CHECKED:       | DATE:            |
| SCALE: NTS     | SHEET 1 OF 3     |
| DRAWING NUMBER | ISSUE            |

842 Assembly

842 ENG MASTER

THIS IS A C.A.D. GENERATED DRAWING DO NOT MAKE MANUAL REVISIONS TO MASTER

ORIGINAL (1)

| 842/892 Series High Temp Card Edge Connector<br>Contact Bend Detail |                                                                   | ACAD REFERENCE NO. 842 ENG MASTER |             |                         |        |
|---------------------------------------------------------------------|-------------------------------------------------------------------|-----------------------------------|-------------|-------------------------|--------|
|                                                                     |                                                                   | DRAWN:                            | J.LEE       | DATE: <b>OCT. 06/09</b> |        |
|                                                                     |                                                                   | CHECKED:                          |             | DATE:                   |        |
| EDAC INC                                                            | THESE DRAWINGS AND SPECIFICATIONS ARE THE PROPERTY OF EDAC INCAND | SCALE:                            | NTS         | SHEET :                 | 2 OF 3 |
| TORONTO, ONTARIO                                                    | SHALL NOT BE REPRODUCED, OR COPIED OR USED AS THE BASIS FOR THE   | DRAWING                           | NUMBER      |                         | ISSUE  |
| YOUR CONNECTION TO QUALITY & SERVICE                                | MANUFACTURE OR SALE OF APPARATUS WITHOUT WRITTEN PERMISSION.      | 8                                 | 42 Assembly |                         | 1      |

THIS IS A C.A.D. GENERATED DRAWING DO NOT MAKE MANUAL REVISIONS TO MASTER

ISSUE NUMBER

ORIGINAL

1

| 842/892 Series High Temp Card Edge Co<br>Mounting Options  | DRAWN: J.LEE DATE: OCT. 06/09  CHECKED: DATE: |
|------------------------------------------------------------|-----------------------------------------------|
| EDAC INC THESE DRAWINGS AND S ARE THE PROPERTY OF          |                                               |
|                                                            | DUCED,OR COPIED DRAWING NUMBER ISSUE          |
| YOUR CONNECTION TO QUALITY & SERVICE WITHOUT WRITTEN PERMI |                                               |