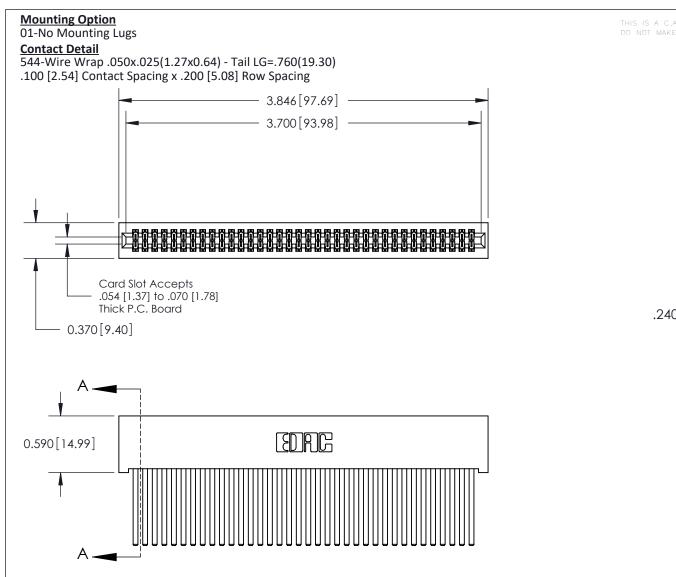

## **See Accompanying Pages for:**

- **Contact Bend Details**
- **Mounting Options**

THIS IS A C.A.D. GENERATED DRAWING DO NOT MAKE MANUAL REVISIONS TO MASTER

ORIGINAL (1)

| 842/892 Series High Temp Card Edge Connector<br>Contact Bend Detail |                                                                   | ACAD REFERENCE NO. 842 ENG MASTER |             |                         |        |
|---------------------------------------------------------------------|-------------------------------------------------------------------|-----------------------------------|-------------|-------------------------|--------|
|                                                                     |                                                                   | DRAWN:                            | J.LEE       | DATE: <b>OCT. 06/09</b> |        |
|                                                                     |                                                                   | CHECKE                            | ):          | DATE:                   |        |
| EDAC INC                                                            | THESE DRAWINGS AND SPECIFICATIONS ARE THE PROPERTY OF EDAC INCAND | SCALE:                            | NTS         | SHEET :                 | 2 OF 3 |
| TORONTO, ONTARIO                                                    | SHALL NOT BE REPRODUCED, OR COPIED OR USED AS THE BASIS FOR THE   | DRAWING                           | NUMBER      |                         | ISSUE  |
| YOUR CONNECTION TO QUALITY & SERVICE                                | MANUFACTURE OR SALE OF APPARATUS WITHOUT WRITTEN PERMISSION.      | 8                                 | 42 Assembly |                         | 1      |

THIS IS A C.A.D. GENERATED DRAWING DO NOT MAKE MANUAL REVISIONS TO MASTER

ISSUE NUMBER

ORIGINAL

1

| 842/892 Series High Temp Card Edge Co<br>Mounting Options  | DRAWN: J.LEE DATE: OCT. 06/09  CHECKED: DATE: |
|------------------------------------------------------------|-----------------------------------------------|
| EDAC INC THESE DRAWINGS AND S ARE THE PROPERTY OF          |                                               |
|                                                            | DUCED,OR COPIED DRAWING NUMBER ISSUE          |
| YOUR CONNECTION TO QUALITY & SERVICE WITHOUT WRITTEN PERMI |                                               |