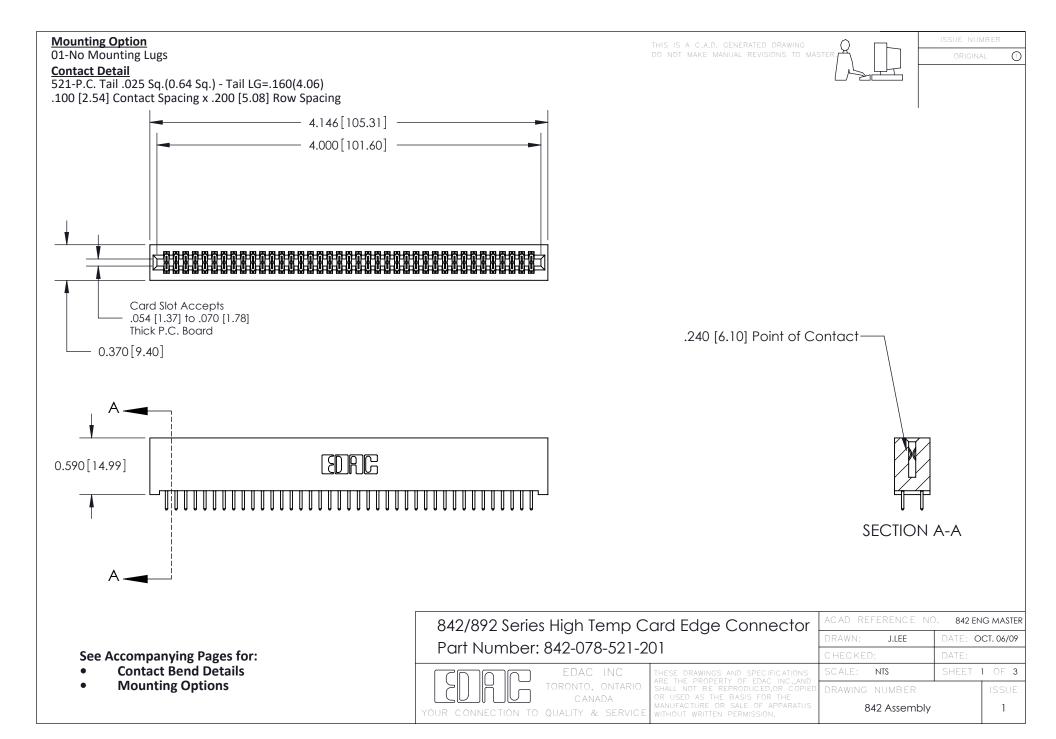

THIS IS A C.A.D. GENERATED DRAWING DO NOT MAKE MANUAL REVISIONS TO MASTER

ORIGINAL (1)



| 842/892 Series High Temp Card Edge Connector<br>Contact Bend Detail |                                                                                                 | ACAD REFERENCE NO. 842 ENG MASTER |             |                  |        |
|---------------------------------------------------------------------|-------------------------------------------------------------------------------------------------|-----------------------------------|-------------|------------------|--------|
|                                                                     |                                                                                                 | DRAWN:                            | J.LEE