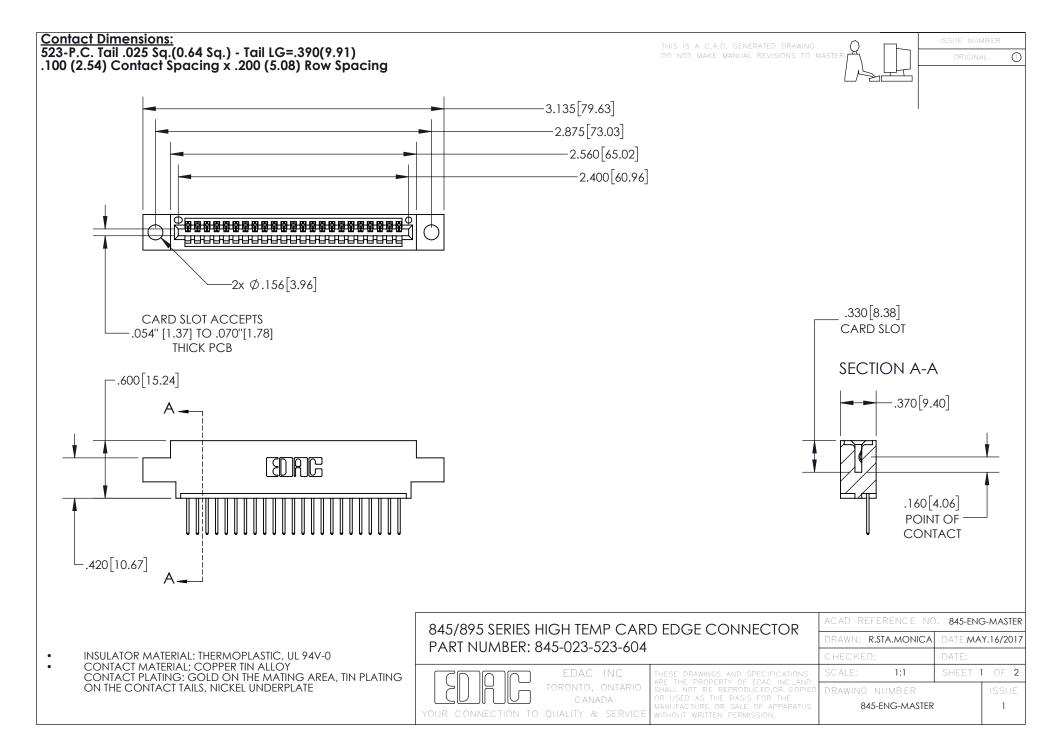

- INSULATOR MATERIAL: THERMOPLASTIC POLYESTER, UL 94V-0 DAP MATERIAL AVAILABLE UPON REQUEST
- CONTACT MATERIAL; COPPER ALLOY

CONTACT PLATING: GOLD ON THE MATING AREA, TIN PLATING ON THE CONTACT TAILS, NICKEL UNDERPLATE