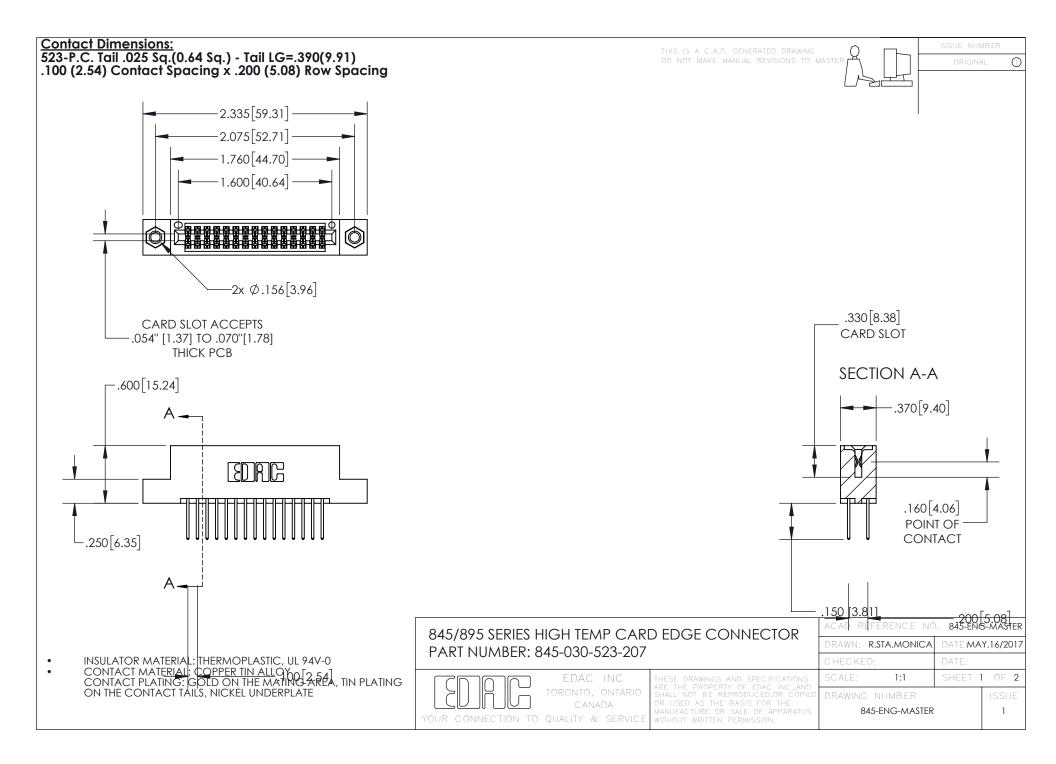

## 845/895 SERIES HIGH TEMP CARD EDGE CONNECTOR CONTACT CODE 555,556,558,559,560 DIMENSIONS

YOUR CONNECTION TO QUALITY & SERVICE

Contact Code 559

|   | ACAD REFERENCE NO. 845-ENG-MASTER |                  |
|---|-----------------------------------|------------------|
|   | DRAWN: R.STA.MONICA               | DATE:MAY.16/2017 |
|   | CHECKED:                          | DATE:            |
|   | SCALE: 1:1                        | SHEET 2 OF 2     |
| D | DRAWING NUMBER                    | ISSUE            |