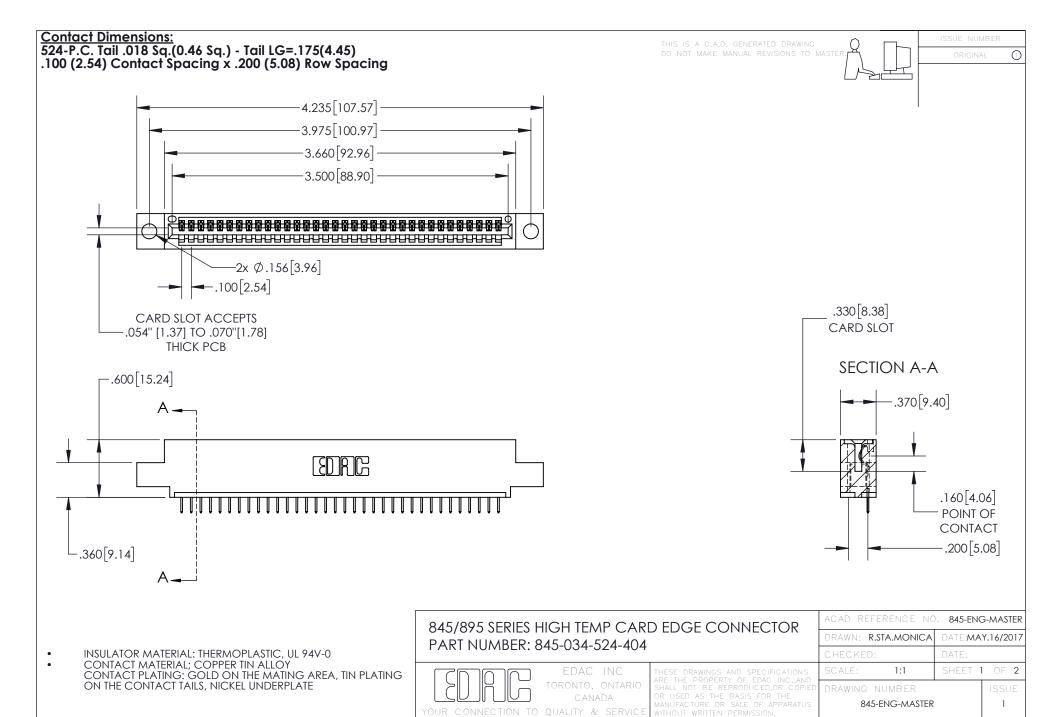

INSULATOR MATERIAL: THERMOPLASTIC POLYESTER, UL 94V-0 DAP MATERIAL AVAILABLE UPON REQUEST

**Contact Code 558** 

CONTACT MATERIAL; COPPER ALLOY CONTACT PLATING: GOLD ON THE MATING AREA, TIN PLATING ON THE CONTACT TAILS, NICKEL UNDERPLATE

## 845/895 SERIES HIGH TEMP CARD EDGE CONNECTOR CONTACT CODE 555,556,558,559,560 DIMENSIONS

YOUR CONNECTION TO QUALITY & SERVICE

Contact Code 559

|   | ACAD REFERENCE NO. 845-ENG-MASTER |                  |  |
|---|-----------------------------------|------------------|--|
|   | DRAWN: R.STA.MONICA               | DATE:MAY.16/2017 |  |
|   | CHECKED:                          | DATE:            |  |
|   | SCALE: 1:1                        | SHEET 2 OF 2     |  |
| D | DRAWING NUMBER                    | ISSUE            |  |

Contact Code 560