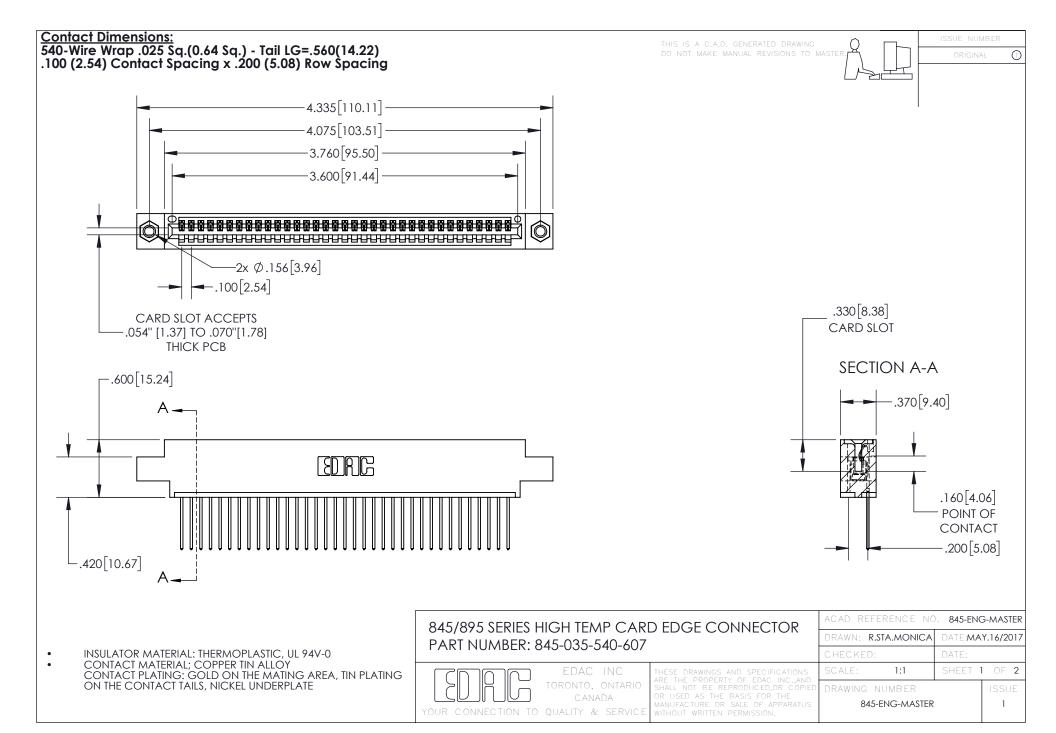

INSULATOR MATERIAL: THERMOPLASTIC POLYESTER, UL 94V-0 DAP MATERIAL AVAILABLE UPON REQUEST

**Contact Code 558** 

CONTACT MATERIAL; COPPER ALLOY CONTACT PLATING: GOLD ON THE MATING AREA, TIN PLATING ON THE CONTACT TAILS, NICKEL UNDERPLATE

## 845/895 SERIES HIGH TEMP CARD EDGE CONNECTOR CONTACT CODE 555,556,558,559,560 DIMENSIONS

YOUR CONNECTION TO QUALITY & SERVICE

Contact Code 559

|   | ACAD REFERENCE NO. 845-ENG-MASTER |                  |  |
|---|-----------------------------------|------------------|--|
|   | DRAWN: R.STA.MONICA               | DATE:MAY.16/2017 |  |
|   | CHECKED:                          | DATE:            |  |
|   | SCALE: 1:1                        | SHEET 2 OF 2     |  |
| D | DRAWING NUMBER                    | ISSUE            |  |

Contact Code 560