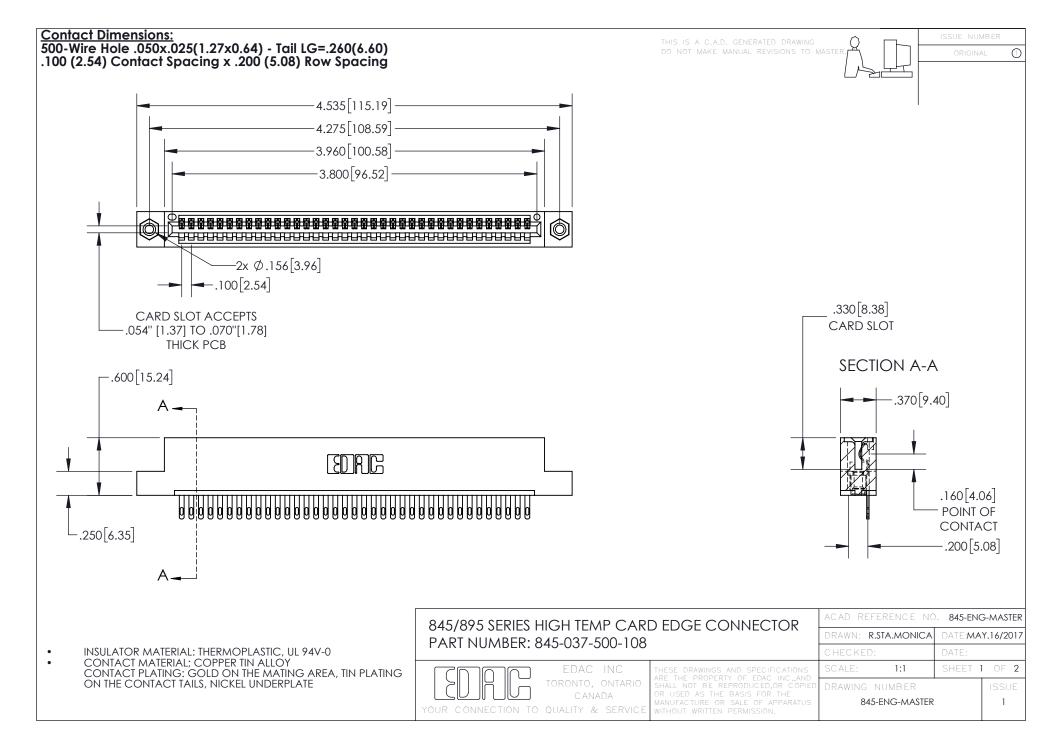

## 845/895 SERIES HIGH TEMP CARD EDGE CONNECTOR CONTACT CODE 555,556,558,559,560 DIMENSIONS

YOUR CONNECTION TO QUALITY & SERVICE

Contact Code 559

|   | ACAD REFERENCE NO. 845-ENG-MASTER |                  |  |
|---|-----------------------------------|------------------|--|
|   | DRAWN: R.STA.MONICA               | DATE:MAY.16/2017 |  |
|   | CHECKED:                          | DATE:            |  |
|   | SCALE: 1:1                        | SHEET 2 OF 2     |  |
| D | DRAWING NUMBER                    | ISSUE            |  |