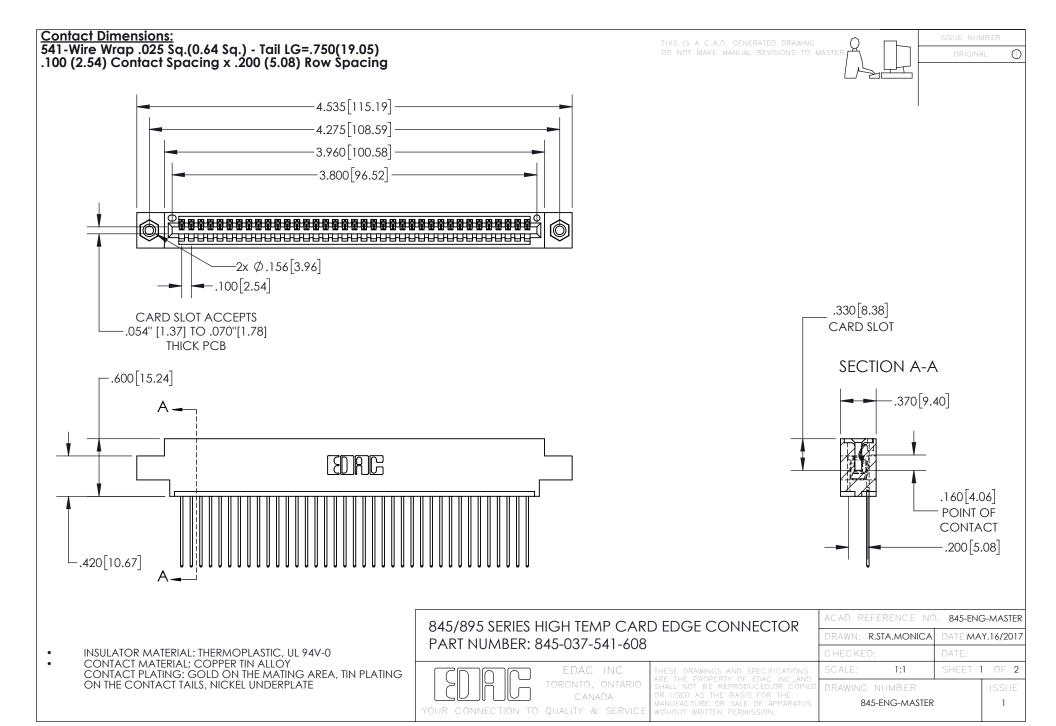

INSULATOR MATERIAL: THERMOPLASTIC POLYESTER, UL 94V-0 DAP MATERIAL AVAILABLE UPON REQUEST

**Contact Code 558** 

CONTACT MATERIAL; COPPER ALLOY CONTACT PLATING: GOLD ON THE MATING AREA, TIN PLATING ON THE CONTACT TAILS, NICKEL UNDERPLATE

## 845/895 SERIES HIGH TEMP CARD EDGE CONNECTOR CONTACT CODE 555,556,558,559,560 DIMENSIONS

YOUR CONNECTION TO QUALITY & SERVICE

Contact Code 559

|   | ACAD REFERENCE NO. 845-ENG-MASTER |                  |  |
|---|-----------------------------------|------------------|--|
|   | DRAWN: R.STA.MONICA               | DATE:MAY.16/2017 |  |
|   | CHECKED:                          | DATE:            |  |
|   | SCALE: 1:1                        | SHEET 2 OF 2     |  |
| D | DRAWING NUMBER                    | ISSUE            |  |

Contact Code 560