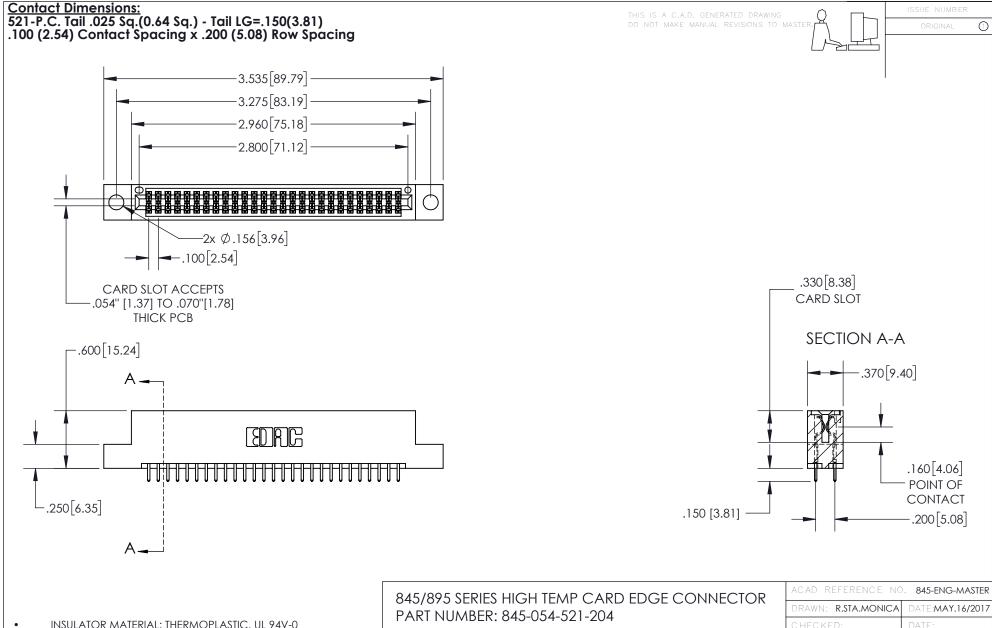

INSULATOR MATERIAL: THERMOPLASTIC, UL 94V-0

CONTACT MATERIAL; COPPER TIN ALLOY
CONTACT PLATING: GOLD ON THE MATING AREA, TIN PLATING
ON THE CONTACT TAILS, NICKEL UNDERPLATE

YOUR CONNECTION TO QUALITY & SERVICE

845-ENG-MASTER

- INSULATOR MATERIAL: THERMOPLASTIC POLYESTER, UL 94V-0 DAP MATERIAL AVAILABLE UPON REQUEST
- CONTACT MATERIAL; COPPER ALLOY

CONTACT PLATING: GOLD ON THE MATING AREA, TIN PLATING ON THE CONTACT TAILS, NICKEL UNDERPLATE