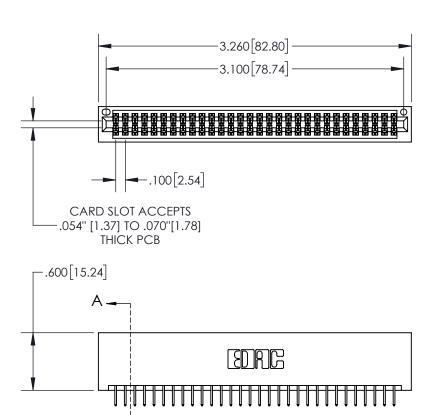

**Contact Dimensions:** 524-P.C. Tail .018 Sq.(0.46 Sq.) - Tail LG=.175(4.45) .100 (2.54) Contact Spacing x .200 (5.08) Row Spacing

.330[8.38] **CARD SLOT SECTION A-A** -.370[9.40] .160 4.06 POINT OF CONTACT -.200 [5.08]

YOUR CONNECTION TO QUALITY & SERVICE

|   | AGAR REFERENCE NO                 | 0.45 5116        | CTED  |  |  |
|---|-----------------------------------|------------------|-------|--|--|
|   | ACAD REFERENCE NO. 845-ENG-MASTER |                  |       |  |  |
|   | DRAWN: R.STA.MONICA               | DATE:MAY.16/2017 |       |  |  |
|   | CHECKED:                          | DATE:            |       |  |  |
|   | SCALE: 1:1                        | SHEET 1          | OF 2  |  |  |
| ) | DRAWING NUMBER                    |                  | ISSUE |  |  |
|   | 845-ENG-MASTER                    |                  | 1     |  |  |