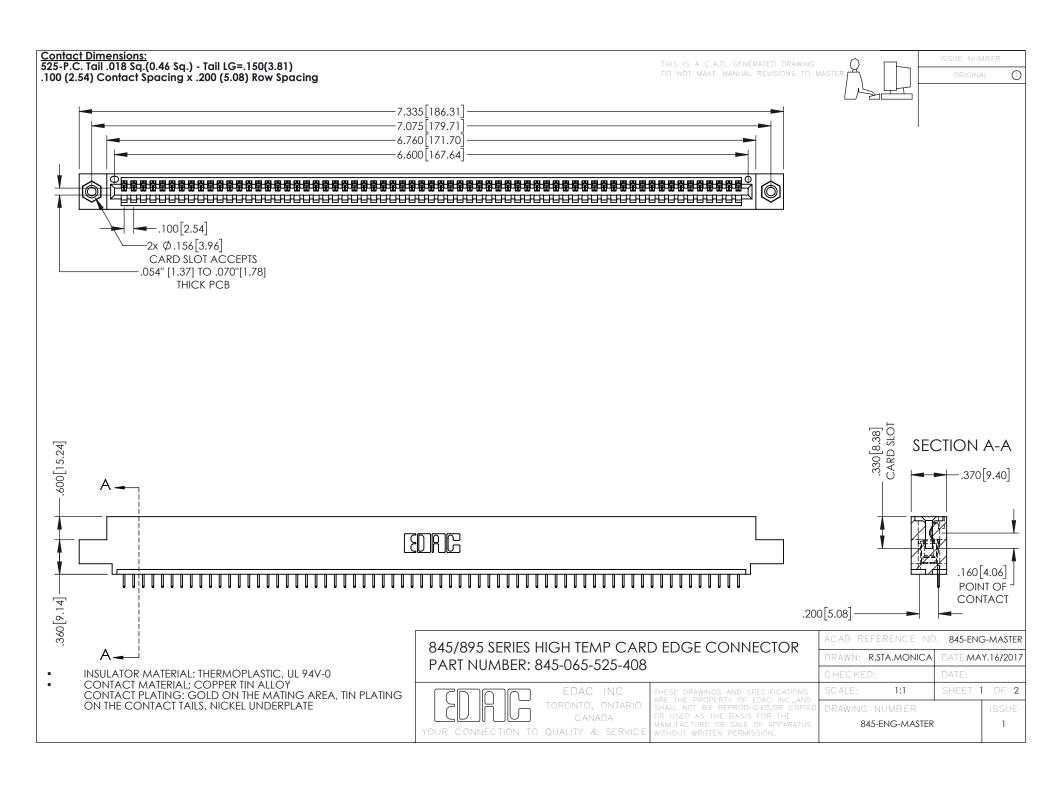

**Contact Code 558** Contact Code 559 Contact Code 560

- INSULATOR MATERIAL: THERMOPLASTIC POLYESTER, UL 94V-0 DAP MATERIAL AVAILABLE UPON REQUEST
- CONTACT MATERIAL; COPPER ALLOY

CONTACT PLATING: GOLD ON THE MATING AREA, TIN PLATING ON THE CONTACT TAILS, NICKEL UNDERPLATE

## 845/895 SERIES HIGH TEMP CARD EDGE CONNECTOR CONTACT CODE 555,556,558,559,560 DIMENSIONS

YOUR CONNECTION TO QUALITY & SERVICE

|   | ACAD REFERENCE NO. 845-ENG-MASTER |                  |
|---|-----------------------------------|------------------|
|   | DRAWN: R.STA.MONICA               | DATE:MAY.16/2017 |
|   | CHECKED:                          | DATE:            |
|   | SCALE: 1:1                        | SHEET 2 OF 2     |
| D | DRAWING NUMBER                    | ISSUE            |

845-ENG-MASTER