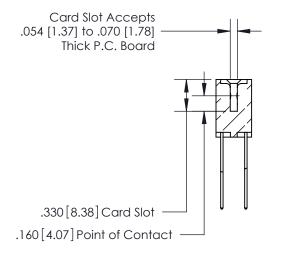

**Contact Code 560** 

INSULATOR MATERIAL: THERMOPLASTIC POLYESTER, UL 94V-0 CONTACT MATERIAL; COPPER, NICKEL, TIN ALLOY CA-725 CONTACT PLATING: GOLD ON THE MATING AREA, TIN-LEAD ON THE CONTACT TAILS, NICKEL UNDERPLATE

**Contact Code 558** 

## 846/896 SERIES HIGH TEMP CARD EDGE CONNECTOR CONTACT CODE 555,556,558,559,560 DIMENSIONS

.150 [3.81]

YOUR CONNECTION TO QUALITY & SERVICE

**Contact Code 559** 

**EDAC INC** TORONTO, ONTARIO CANADA

THESE DRAWINGS AND SPECIFICATIONS ARE THE PROPERTY OF EDAC INC.,AND SHALL NOT BE REPRODUCED, OR COPIED OR USED AS THE BASIS FOR THE MANUFACTURE OR SALE OF APPARATUS WITHOUT WRITTEN PERMISSION.