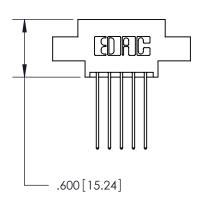

THIS IS A C.A.D. GENERATED DRAWING DO NOT MAKE MANUAL REVISIONS TO MASTER.

ISSUE NUMBER

.165[4.19]

.375 [9.54]

ORIGINAL

1

.060 [1.52] .125(3.18) to .210(5.33) **Outside Tails** .125(3.18) to .210(5.33) **Outside Tails** 