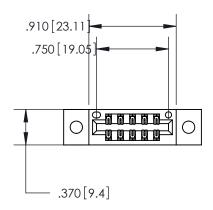

Contact Dimensions: 541-Wire Wrap .025 Sq. (0.64 Sq.) - Tail LG. =.750 (19.05) .125 (3.18) Contact Spacing x .250 (6.35) Row Spacing

INSULATOR MATERIAL: THERMOPLASTIC POLYESTER, UL 94V-0 CONTACT MATERIAL; COPPER, NICKEL, TIN ALLOY CA-725 CONTACT PLATING: GOLD ON THE MATING AREA, TIN-LEAD

ON THE CONTACT TAILS, NICKEL UNDERPLATE

THIS IS A C.A.D. GENERATED DRAWING DO NOT MAKE MANUAL REVISIONS TO MASTER.

846/896 SERIES HIGH TEMP CARD EDGE CONNECTOR PART NUMBER: 846-010-541-802

**EDAC INC** TORONTO, ONTARIO CANADA