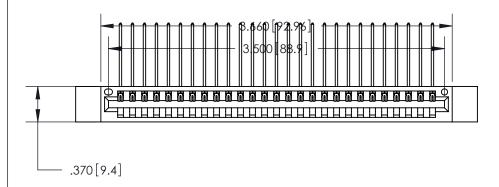

<u>Contact Dimensions:</u>
559-90 Degree Bend (Code 541 Contacts)
See Sheet 2 for Contact Code 555, 556, 558, 559, 560 Dimensions

THIS IS A C.A.D. GENERATED DRAWING DO NOT MAKE MANUAL REVISIONS TO MASTER.

ISSUE NUMBER

ORIGINAL

1

.600 [15.24]

.054 [1.37] to .070 [1.78] Thick P.C. Board .330 [8.38] Card Slot .160 [4.07] Point of Contact -

Card Slot Accepts

846/896 SERIES HIGH TEMP CARD EDGE CONNECTOR PART NUMBER: 846-027-559-612