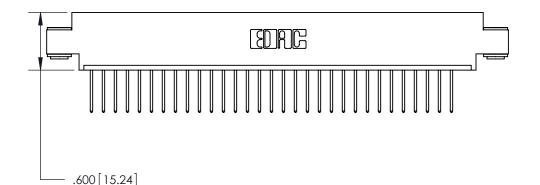

THIS IS A C.A.D. GENERATED DRAWING DO NOT MAKE MANUAL REVISIONS TO MASTER.

ISSUE NUMBER

.165[4.19]

.375 [9.54]

ORIGINAL

1

.060 [1.52] .125(3.18) to .210(5.33) **Outside Tails** .125(3.18) to .210(5.33) **Outside Tails** 