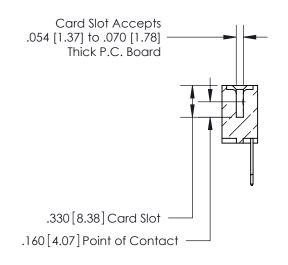

<u>Contact Dimensions:</u> 522-P.C. Tail .025 Sq. (0.64 Sq.) - Tail LG. =.440 (11.18) .125 (3.18) Contact Spacing x .250 (6.35) Row Spacing

THIS IS A C.A.D. GENERATED DRAWING DO NOT MAKE MANUAL REVISIONS TO MASTER.