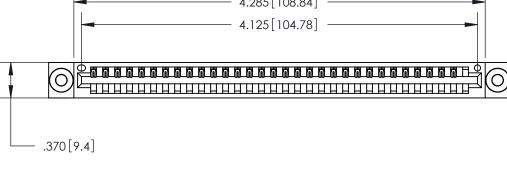

ISSUE NUMBER

ORIGINAL

4.285 [108.84] 4.125 [104.78]

INSULATOR MATERIAL: THERMOPLASTIC POLYESTER, UL 94V-0 CONTACT MATERIAL; COPPER, NICKEL, TIN ALLOY CA-725 CONTACT PLATING: GOLD ON THE MATING AREA, TIN-LEAD

ON THE CONTACT TAILS, NICKEL UNDERPLATE

846/896 SERIES HIGH TEMP CARD EDGE CONNECTOR PART NUMBER: 846-032-522-603

YOUR CONNECTION TO QUALITY & SERVICE

**EDAC INC** TORONTO, ONTARIO CANADA

THESE DRAWINGS AND SPECIFICATIONS ARE THE PROPERTY OF EDAC INC.,AND SHALL NOT BE REPRODUCED, OR COPIED OR USED AS THE BASIS FOR THE MANUFACTURE OR SALE OF APPARATUS WITHOUT WRITTEN PERMISSION.