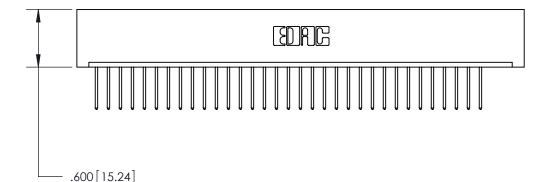

ISSUE NUMBER

ORIGINAL

Card Slot Accepts .054 [1.37] to .070 [1.78] Thick P.C. Board .330 [8.38] Card Slot .160 [4.07] Point of Contact -

INSULATOR MATERIAL: THERMOPLASTIC POLYESTER, UL 94V-0 CONTACT MATERIAL; COPPER, NICKEL, TIN ALLOY CA-725 CONTACT PLATING: GOLD ON THE MATING AREA, TIN-LEAD

ON THE CONTACT TAILS, NICKEL UNDERPLATE

846/896 SERIES HIGH TEMP CARD EDGE CONNECTOR PART NUMBER: 846-035-522-101

YOUR CONNECTION TO QUALITY & SERVICE

**EDAC INC** TORONTO, ONTARIO CANADA

THESE DRAWINGS AND SPECIFICATIONS ARE THE PROPERTY OF EDAC INC., AND SHALL NOT BE REPRODUCED, OR COPIED OR USED AS THE BASIS FOR THE MANUFACTURE OR SALE OF APPARATUS WITHOUT WRITTEN PERMISSION.