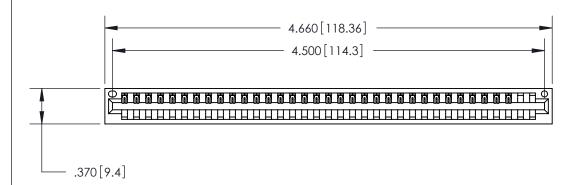

<u>Contact Dimensions:</u> 522-P.C. Tail .025 Sq. (0.64 Sq.) - Tail LG. =.440 (11.18) .125 (3.18) Contact Spacing x .250 (6.35) Row Spacing

THIS IS A C.A.D. GENERATED DRAWING DO NOT MAKE MANUAL REVISIONS TO MASTER.

ISSUE NUMBER

ORIGINAL

Card Slot Accepts .054 [1.37] to .070 [1.78] Thick P.C. Board .330 [8.38] Card Slot .160 [4.07] Point of Contact -

INSULATOR MATERIAL: THERMOPLASTIC POLYESTER, UL 94V-0 CONTACT MATERIAL; COPPER, NICKEL, TIN ALLOY CA-725 CONTACT PLATING: GOLD ON THE MATING AREA, TIN-LEAD

ON THE CONTACT TAILS, NICKEL UNDERPLATE

846/896 SERIES HIGH TEMP CARD EDGE CONNECTOR PART NUMBER: 846-035-522-101

YOUR CONNECTION TO QUALITY & SERVICE

**EDAC INC** TORONTO, ONTARIO CANADA

THESE DRAWINGS AND SPECIFICATIONS ARE THE PROPERTY OF EDAC INC., AND SHALL NOT BE REPRODUCED, OR COPIED OR USED AS THE BASIS FOR THE MANUFACTURE OR SALE OF APPARATUS WITHOUT WRITTEN PERMISSION.