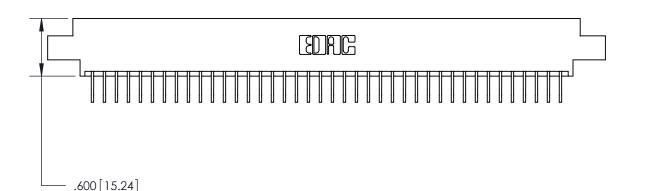

846/896 SERIES HIGH TEMP CARD EDGE CONNECTOR PART NUMBER: 846-040-558-607

YOUR CONNECTION TO QUALITY & SERVICE

**EDAC INC** TORONTO, ONTARIO CANADA

THESE DRAWINGS AND SPECIFICATIONS ARE THE PROPERTY OF EDAC INC.,AND SHALL NOT BE REPRODUCED, OR COPIED OR USED AS THE BASIS FOR THE MANUFACTURE OR SALE OF APPARATUS WITHOUT WRITTEN PERMISSION.

| ACAD REFERENCE NO. | 846-ENC  | 3-MASTER  |
|--------------------|----------|-----------|
| DRAWN: J.LEE       | DATE: AF | PR. 22/09 |
| CHECKED:           | DATE:    |           |
| SCALE: 1:1         | SHEET 1  | OF 2      |
| DRAWING NUMBER     |          | ISSUE     |
| 846-ENG-MASTER     |          | 1         |