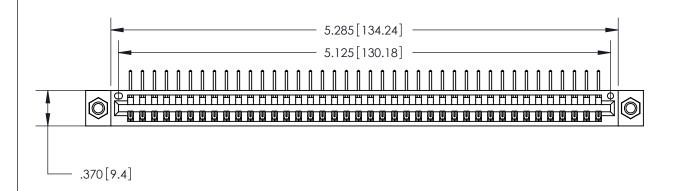

846/896 SERIES HIGH TEMP CARD EDGE CONNECTOR PART NUMBER: 846-040-558-607

YOUR CONNECTION TO QUALITY & SERVICE

**EDAC INC** TORONTO, ONTARIO CANADA

THESE DRAWINGS AND SPECIFICATIONS ARE THE PROPERTY OF EDAC INC.,AND SHALL NOT BE REPRODUCED, OR COPIED OR USED AS THE BASIS FOR THE MANUFACTURE OR SALE OF APPARATUS WITHOUT WRITTEN PERMISSION.

| ACAD REFERENCE NO. | 846-ENC  | 3-MASTER  |
|--------------------|----------|-----------|
| DRAWN: J.LEE       | DATE: AF | PR. 22/09 |
| CHECKED:           | DATE:    |           |
| SCALE: 1:1         | SHEET 1  | OF 2      |
| DRAWING NUMBER     |          | ISSUE     |
| 846-ENG-MASTER     |          | 1         |