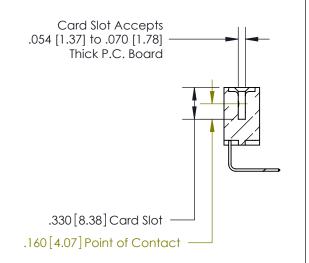

<u>Contact Dimensions:</u>
558-90 Degree Bend (Code 541 Contacts)
See Sheet 2 for Contact Code 555, 556, 558, 559, 560 Dimensions

THIS IS A C.A.D. GENERATED DRAWING DO NOT MAKE MANUAL REVISIONS TO MASTER.

THIS IS A C.A.D. GENERATED DRAWING DO NOT MAKE MANUAL REVISIONS TO MASTER.

ISSUE NUMBER

.165[4.19]

.375 [9.54]

ORIGINAL

1

.060 [1.52] .125(3.18) to .210(5.33) **Outside Tails** .125(3.18) to .210(5.33) **Outside Tails** 