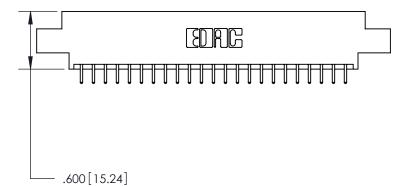

846-FNG-MASTER

THIS IS A C.A.D. GENERATED DRAWING DO NOT MAKE MANUAL REVISIONS TO MASTER.

ISSUE NUMBER

.165[4.19]

.375 [9.54]

ORIGINAL

1

.060 [1.52] .125(3.18) to .210(5.33) **Outside Tails** .125(3.18) to .210(5.33) **Outside Tails** 

**Contact Code 560** 

INSULATOR MATERIAL: THERMOPLASTIC POLYESTER, UL 94V-0 CONTACT MATERIAL; COPPER, NICKEL, TIN ALLOY CA-725 CONTACT PLATING: GOLD ON THE MATING AREA, TIN-LEAD ON THE CONTACT TAILS, NICKEL UNDERPLATE

**Contact Code 558** 

## 846/896 SERIES HIGH TEMP CARD EDGE CONNECTOR CONTACT CODE 555,556,558,559,560 DIMENSIONS

.150 [3.81]

YOUR CONNECTION TO QUALITY & SERVICE

**Contact Code 559** 

**EDAC INC** TORONTO, ONTARIO CANADA

THESE DRAWINGS AND SPECIFICATIONS ARE THE PROPERTY OF EDAC INC.,AND SHALL NOT BE REPRODUCED, OR COPIED OR USED AS THE BASIS FOR THE MANUFACTURE OR SALE OF APPARATUS WITHOUT WRITTEN PERMISSION.