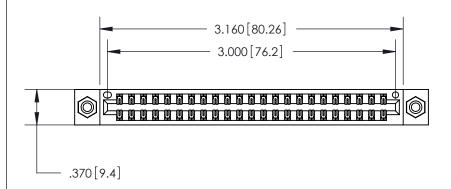

<u>Contact Dimensions:</u>
521-P.C. Tail .025 Sq. (0.64 Sq.) - Tail LG. =.150 (3.81)
.125 (3.18) Contact Spacing x .250 (6.35) Row Spacing

THIS IS A C.A.D. GENERATED DRAWING DO NOT MAKE MANUAL REVISIONS TO MASTER.

ISSUE NUMBER

ORIGINAL

1

Card Slot Accepts .054 [1.37] to .070 [1.78] Thick P.C. Board .330 [8.38] Card Slot .160 [4.07] Point of Contact

ACAD REFERENCE NO

INSULATOR MATERIAL: THERMOPLASTIC POLYESTER, UL 94V-0 CONTACT MATERIAL; COPPER, NICKEL, TIN ALLOY CA-725 CONTACT PLATING: GOLD ON THE MATING AREA, TIN-LEAD

ON THE CONTACT TAILS, NICKEL UNDERPLATE

846/896 SERIES HIGH TEMP CARD EDGE CONNECTOR PART NUMBER: 846-046-521-808

YOUR CONNECTION TO QUALITY & SERVICE

**EDAC INC** TORONTO, ONTARIO CANADA

THESE DRAWINGS AND SPECIFICATIONS ARE THE PROPERTY OF EDAC INC.,AND SHALL NOT BE REPRODUCED, OR COPIED OR USED AS THE BASIS FOR THE MANUFACTURE OR SALE OF APPARATUS WITHOUT WRITTEN PERMISSION.