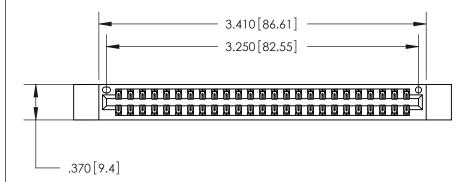

ISSUE NUMBER

ORIGINAL

1

.600 [15.24]

846/896 SERIES HIGH TEMP CARD EDGE CONNECTOR PART NUMBER: 846-050-556-212

YOUR CONNECTION TO QUALITY & SERVICE

**EDAC INC** TORONTO, ONTARIO CANADA

THESE DRAWINGS AND SPECIFICATIONS ARE THE PROPERTY OF EDAC INC., AND SHALL NOT BE REPRODUCED, OR COPIED OR USED AS THE BASIS FOR THE MANUFACTURE OR SALE OF APPARATUS WITHOUT WRITTEN PERMISSION.

Card Slot Accepts .054 [1.37] to .070 [1.78] Thick P.C. Board .330[8.38] Card Slot -.160 [4.07] Point of Contact -

| INSULATOR MATERIAL: THERMOPLASTIC POLYESTER, UL 94V-0 |
|-------------------------------------------------------|
| CONTACT MATERIAL; COPPER, NICKEL, TIN ALLOY CA-725    |
|                                                       |