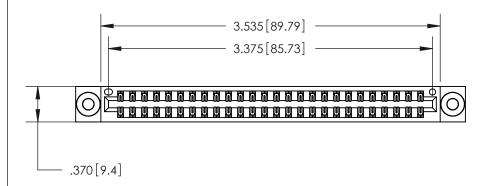

<u>Contact Dimensions:</u> 541-Wire Wrap .025 Sq. (0.64 Sq.) - Tail LG. =.750 (19.05) .125 (3.18) Contact Spacing x .250 (6.35) Row Spacing

THIS IS A C.A.D. GENERATED DRAWING DO NOT MAKE MANUAL REVISIONS TO MASTER.

ISSUE NUMBER

ORIGINAL

1

Card Slot Accepts .054 [1.37] to .070 [1.78] Thick P.C. Board .330 [8.38] Card Slot .160 [4.07] Point of Contact -

INSULATOR MATERIAL: THERMOPLASTIC POLYESTER, UL 94V-0 CONTACT MATERIAL; COPPER, NICKEL, TIN ALLOY CA-725

CONTACT PLATING: GOLD ON THE MATING AREA, TIN-LEAD ON THE CONTACT TAILS, NICKEL UNDERPLATE

846/896 SERIES HIGH TEMP CARD EDGE CONNECTOR PART NUMBER: 846-052-541-803

YOUR CONNECTION TO QUALITY & SERVICE

**EDAC INC** TORONTO, ONTARIO CANADA