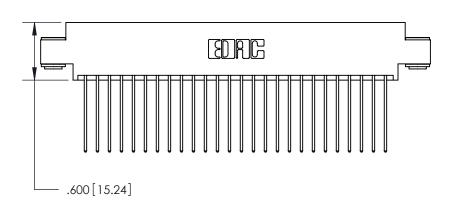

THIS IS A C.A.D. GENERATED DRAWING DO NOT MAKE MANUAL REVISIONS TO MASTER.

ISSUE NUMBER

ORIGINAL

1

.060 [1.52] .200 [5.08] .210[5.33] -.660 [16.76]

.060 [1.52] .150 [3.81] .260[6.6] -**Outside Tails** .660[16.76]

.165[4.19] .375 [9.54] .125(3.18) to .210(5.33) .125(3.18) to .210(5.33)

**Contact Code 558** 

**Contact Code 559** 

**Contact Code 560** 

INSULATOR MATERIAL: THERMOPLASTIC POLYESTER, UL 94V-0 CONTACT MATERIAL; COPPER, NICKEL, TIN ALLOY CA-725 CONTACT PLATING: GOLD ON THE MATING AREA, TIN-LEAD ON THE CONTACT TAILS, NICKEL UNDERPLATE

**Outside Tails** 

|  | ACAD REFERENCE NO. |       | 846-ENG-MASTER   |        |
|--|--------------------|-------|------------------|--------|
|  | DRAWN:             | J.LEE | DATE: APR. 22/09 |        |
|  | CHECKED:           |       | DATE:            |        |
|  | SCALE:             | 1:1   | SHEET            | 2 OF 2 |
|  | DRAWING NUMBER     |       | ISSUE            |        |