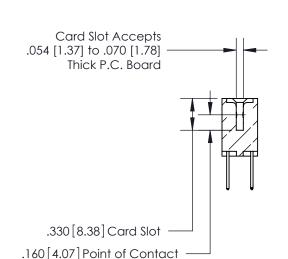

## 846/896 SERIES HIGH TEMP CARD EDGE CONNECTOR CONTACT CODE 555,556,558,559,560 DIMENSIONS

.150 [3.81]

YOUR CONNECTION TO QUALITY & SERVICE

**Contact Code 559** 

**EDAC INC** TORONTO, ONTARIO CANADA

THESE DRAWINGS AND SPECIFICATIONS ARE THE PROPERTY OF EDAC INC.,AND SHALL NOT BE REPRODUCED, OR COPIED OR USED AS THE BASIS FOR THE MANUFACTURE OR SALE OF APPARATUS WITHOUT WRITTEN PERMISSION.