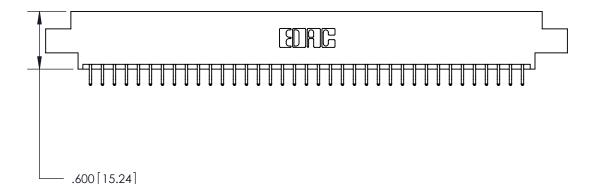

.165[4.19]

.375 [9.54]

ORIGINAL

1

.060 [1.52] .125(3.18) to .210(5.33) **Outside Tails** .125(3.18) to .210(5.33) **Outside Tails** 

**Contact Code 560** 

INSULATOR MATERIAL: THERMOPLASTIC POLYESTER, UL 94V-0 CONTACT MATERIAL; COPPER, NICKEL, TIN ALLOY CA-725 CONTACT PLATING: GOLD ON THE MATING AREA, TIN-LEAD ON THE CONTACT TAILS, NICKEL UNDERPLATE

**Contact Code 558** 

## 846/896 SERIES HIGH TEMP CARD EDGE CONNECTOR CONTACT CODE 555,556,558,559,560 DIMENSIONS

.150 [3.81]

YOUR CONNECTION TO QUALITY & SERVICE

**Contact Code 559** 

**EDAC INC** TORONTO, ONTARIO CANADA

THESE DRAWINGS AND SPECIFICATIONS ARE THE PROPERTY OF EDAC INC.,AND SHALL NOT BE REPRODUCED, OR COPIED OR USED AS THE BASIS FOR THE MANUFACTURE OR SALE OF APPARATUS WITHOUT WRITTEN PERMISSION.