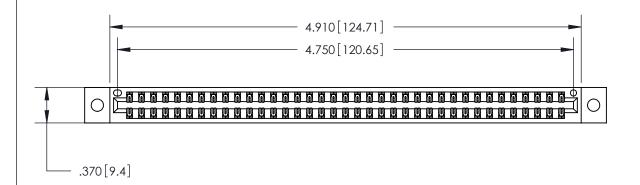

<u>Contact Dimensions:</u> 556-Extender Board Bend (Code 520 Contacts) See Sheet 2 for Contact Code 555, 556, 558, 559, 560 Dimensions

THIS IS A C.A.D. GENERATED DRAWING DO NOT MAKE MANUAL REVISIONS TO MASTER.

ISSUE NUMBER

ORIGINAL

Card Slot Accepts .054 [1.37] to .070 [1.78] Thick P.C. Board .330 [8.38] Card Slot .160 [4.07] Point of Contact -

ACAD DEFEDENCE NO

INSULATOR MATERIAL: THERMOPLASTIC POLYESTER, UL 94V-0 CONTACT MATERIAL; COPPER, NICKEL, TIN ALLOY CA-725 CONTACT PLATING: GOLD ON THE MATING AREA, TIN-LEAD

ON THE CONTACT TAILS, NICKEL UNDERPLATE

846/896 SERIES HIGH TEMP CARD EDGE CONNECTOR PART NUMBER: 846-074-556-802

YOUR CONNECTION TO QUALITY & SERVICE

**EDAC INC** TORONTO, ONTARIO CANADA

THESE DRAWINGS AND SPECIFICATIONS ARE THE PROPERTY OF EDAC INC.,AND SHALL NOT BE REPRODUCED, OR COPIED OR USED AS THE BASIS FOR THE MANUFACTURE OR SALE OF APPARATUS WITHOUT WRITTEN PERMISSION.