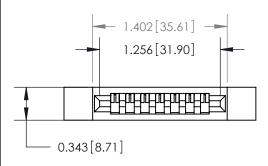

## **Contact Detail**

PC Tail .023x.013(0.58x0.33) - Tail LG=.213(5.41)

.156 [3.96] Contact Spacing x .200 [5.08] Row Spacing

**See Accompanying Page for:** 

**Contact Bend Details** 

**SECTION A-A** 

.095 [2.41] Point of Contact (Measured from bottom of Card Slot) Card Slot Accepts .054 [1.37]

to .070 [1.78] Thick P.C. Board

| 807/857 Series High Temp Card Edge Connecto |
|---------------------------------------------|
| Part Number: 857-007-431-112                |

| ACAD REFERENCE NO | . 807 ENG MASTER |
|-------------------|------------------|
| DRAWN: J.LEE      | DATE: AUG. 11/09 |
| CHECKED:          | DATE:            |
| SCALE: NTS        | SHEET 1 OF 2     |
| DRAWING NUMBER    | ISSUE            |