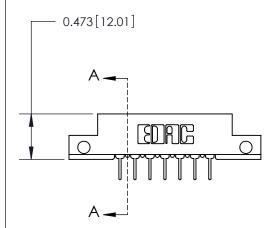

## **Mounting Option**

.128 (3.25) Dia. Side Mounting Holes

## **Contact Detail**

PC Tail .023x.013(0.58x0.33) - Tail LG=.213(5.41)

.156 [3.96] Contact Spacing x .200 [5.08] Row Spacing





**See Accompanying Page for:** 

**Contact Bend Details** 



**SECTION A-A** 

.095 [2.41] Point of Contact (Measured from bottom of Card Slot) Card Slot Accepts .054 [1.37]

to .070 [1.78] Thick P.C. Board

| 807/857 Series High Temp Card Edge Connecto |
|---------------------------------------------|
| Part Number: 857-007-431-112                |



| ACAD REFERENCE NO | . 807 ENG MASTER |
|-------------------|------------------|
| DRAWN: J.LEE      | DATE: AUG. 11/09 |
| CHECKED:          | DATE:            |
| SCALE: NTS        | SHEET 1 OF 2     |
| DRAWING NUMBER    | ISSUE            |

807 Assembly