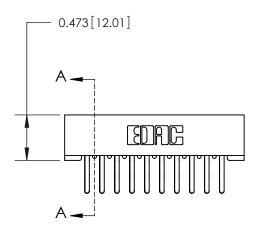

## **Contact Detail**

Extender Board Bend (Code 522 Contacts) .156 [3.96] Contact Spacing x .200 [5.08] Row Spacing

**See Accompanying Page for:** 

**Contact Bend Details** 

**SECTION A-A** 

.095 [2.41] Point of Contact (Measured from bottom of Card Slot) Card Slot Accepts .054 [1.37] to .070 [1.78] Thick P.C. Board