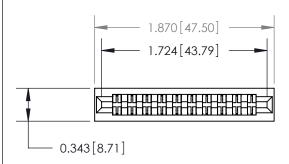

## **Contact Detail**

Extender Board Bend (Code 522 Contacts) .156 [3.96] Contact Spacing x .200 [5.08] Row Spacing

**See Accompanying Page for:** 

**Contact Bend Details** 

**SECTION A-A** 

.095 [2.41] Point of Contact (Measured from bottom of Card Slot) Card Slot Accepts .054 [1.37] to .070 [1.78] Thick P.C. Board