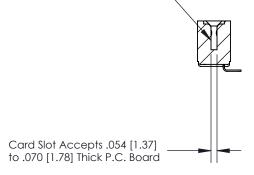

## **Contact Detail**

90 Degree Bend (Code 521 Contacts)

.156 [3.96] Contact Spacing x .200 [5.08] Row Spacing

**SECTION A-A** 

.175 [4.45] Point of Contact (Measured from bottom of Card Slot)

See Accompanying Page for: