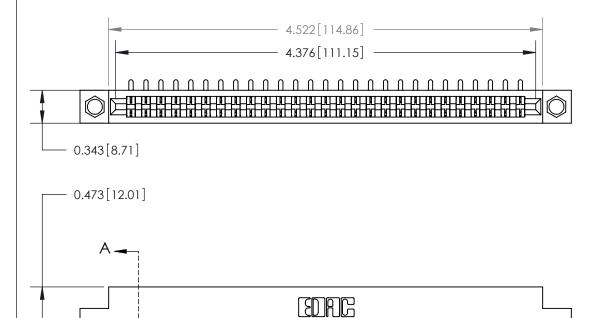

**Mounting Option** 

.156 (3.96) Dia. Mounting Holes

## **Contact Detail**

90 Degree Bend (Code 521 Contacts)

.156 [3.96] Contact Spacing x .200 [5.08] Row Spacing

**SECTION A-A** 

.175 [4.45] Point of Contact (Measured from bottom of Card Slot)

See Accompanying Page for:

**Contact Bend Details** 

807/857 Series High Temp Card Edge Connector Part Number: 857-027-553-104

CANADA

| ACAD REFERENCE NO. 807 ENG MASTER |                  |
|-----------------------------------|------------------|
| DRAWN: J.LEE                      | DATE: AUG. 11/09 |
| CHECKED:                          | DATE:            |
| SCALE: NTS                        | SHEET 1 OF 2     |
| DRAWING NUMBER                    | ISSUE            |