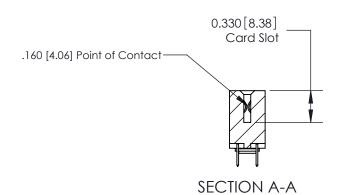

## **Contact Detail**

520-P.C. Tail .030x.018(0.76x0.46) - Tail LG=.175(4.45) .156 [3.96] Contact Spacing x .200 [5.08] Row Spacing

**See Accompanying Pages for:** 

**Contact Bend Details** 

THIS IS A C.A.D. GENERATED DRAWING DO NOT MAKE MANUAL REVISIONS TO MASTER.