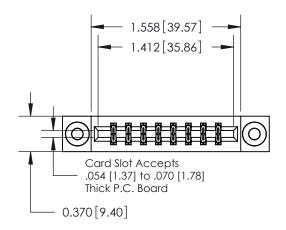

## **Contact Detail**

520-P.C. Tail .030x.018(0.76x0.46) - Tail LG=.175(4.45) .156 [3.96] Contact Spacing x .200 [5.08] Row Spacing

**See Accompanying Pages for:** 

**Contact Bend Details** 

THIS IS A C.A.D. GENERATED DRAWING DO NOT MAKE MANUAL REVISIONS TO MASTER.