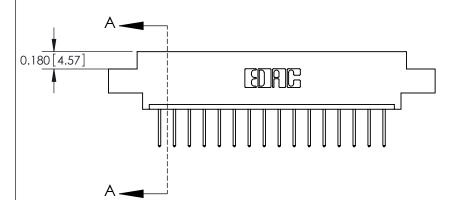

ISSUE NUMBER

ORIGINAL

1

**See Accompanying Pages for:** 

**Contact Bend Details** 

| 837/887 Series High Temp Card Edge Connector |
|----------------------------------------------|
| Part Number: 887-016-523-607                 |