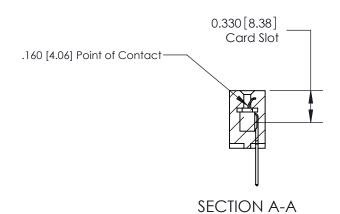

ISSUE NUMBER

ORIGINAL

1

| 837/887 Series High Temp Card Edge Connector<br>Contact Bend Detail |                                                                                                                                                                                                                                                                          | ACAD REFERENCE                   | NO. 837 EN | 837 ENG MASTER   |   |
|---------------------------------------------------------------------|--------------------------------------------------------------------------------------------------------------------------------------------------------------------------------------------------------------------------------------------------------------------------|----------------------------------|------------|------------------|---|
|                                                                     |                                                                                                                                                                                                                                                                          | DRAWN: J.LEE                     | DATE: OC   | DATE: OCT. 06/09 |   |
|                                                                     | Confact bend Defail                                                                                                                                                                                                                                                      |                                  | CHECKED:   | DATE:            |   |
|                                                                     | EDAC INC TORONTO, ONTARIO CANADA YOUR CONNECTION TO QUALITY & SERVICE  THESE DRAWINGS AND SPECIFICATIONS ARE THE PROPERTY OF EDAC INC., AND SHALL NOT BE REPRODUCED, OR COPIED OR USED AS THE BASIS FOR THE MANUFACTURE OR SALE OF APPARATUS WITHOUT WRITTEN PERMISSION. | SCALE: NTS                       | SHEET      | 2 <b>OF</b> 2    |   |
|                                                                     |                                                                                                                                                                                                                                                                          | DRAWING NUMBER                   |            | ISSUE            |   |
|                                                                     |                                                                                                                                                                                                                                                                          | MANUFACTURE OR SALE OF APPARATUS | 837 Asser  | nbly             | 1 |