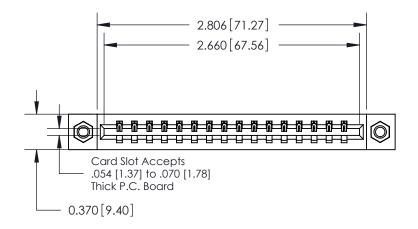

## **Contact Detail**

.156 [3.96] Contact Spacing x .200 [5.08] Row Spacing

523-P.C. Tail .025 Sq.(0.64 Sq.) - Tail LG=.390(9.91)

THIS IS A C.A.D. GENERATED DRAWING DO NOT MAKE MANUAL REVISIONS TO MASTER.

ISSUE NUMBER

ORIGINAL

1

**See Accompanying Pages for:** 

**Contact Bend Details** 

| 837/887 Series High Temp Card Edge Connector |
|----------------------------------------------|
| Part Number: 887-016-523-607                 |