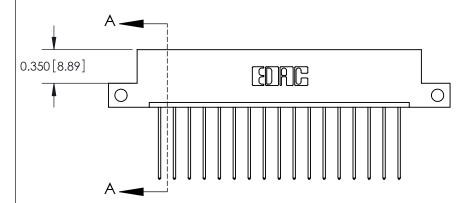

**Mounting Option** 

12-.128 (3.25) Dia. Side Mounting Holes

## **Contact Detail**

541-Wire Wrap .025 Sq.(0.64 Sq.) - Tail LG=.750(19.05)

.156 [3.96] Contact Spacing x .200 [5.08] Row Spacing





THIS IS A C.A.D. GENERATED DRAWING DO NOT MAKE MANUAL REVISIONS TO MASTER.



ISSUE NUMBER

ORIGINAL



**See Accompanying Pages for:** 

**Contact Bend Details** 

837/887 Series High Temp Card Edge Connector Part Number: 887-017-541-112

|                    | EDAC INC          |
|--------------------|-------------------|
|                    | TORONTO, ONTARIO  |
|                    | CANADA            |
| YOUR CONNECTION TO | QUALITY & SERVICE |

**EDAC INC** TORONTO, ONTARIO CANADA

THESE DRAWINGS AND SPECIFICATIONS ARE THE PROPERTY OF EDAC INC.,AND SHALL NOT BE REPRODUCED, OR COPIED OR USED AS THE BASIS FOR THE MANUFACTURE OR SALE OF APPARATUS WITHOUT WRITTEN PERMISSION.

| ACAD REFERENCE NO. | 837 ENG MASTER   |  |  |
|--------------------|------------------|--|--|
| DRAWN: J.LEE