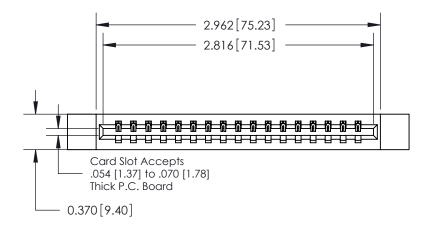

## **Contact Detail**

541-Wire Wrap .025 Sq.(0.64 Sq.) - Tail LG=.750(19.05)

.156 [3.96] Contact Spacing x .200 [5.08] Row Spacing

THIS IS A C.A.D. GENERATED DRAWING DO NOT MAKE MANUAL REVISIONS TO MASTER.