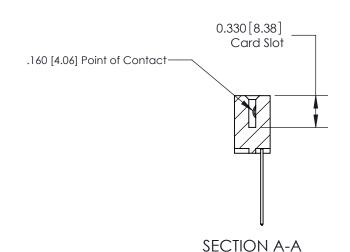

ISSUE NUMBER

ORIGINAL

1

| 837/887 Series High Temp Card Edge Connector<br>Contact Bend Detail |                                                                                                                                                                                                                                                                          | ACAD REFERENCE                   | NO. 837 EN   | 837 ENG MASTER   |               |  |
|---------------------------------------------------------------------|--------------------------------------------------------------------------------------------------------------------------------------------------------------------------------------------------------------------------------------------------------------------------|----------------------------------|--------------|------------------|---------------|--|
|                                                                     |                                                                                                                                                                                                                                                                          | DRAWN: J.LEE                     | DATE: OC     | DATE: OCT. 06/09 |               |  |
|                                                                     | Confact bend Defail                                                                                                                                                                                                                                                      |                                  | CHECKED:     | DATE:            | DATE:         |  |
|                                                                     | EDAC INC TORONTO, ONTARIO CANADA YOUR CONNECTION TO QUALITY & SERVICE  THESE DRAWINGS AND SPECIFICATIONS ARE THE PROPERTY OF EDAC INC., AND SHALL NOT BE REPRODUCED, OR COPIED OR USED AS THE BASIS FOR THE MANUFACTURE OR SALE OF APPARATUS WITHOUT WRITTEN PERMISSION. |                                  | SCALE: NTS   | SHEET            | 2 <b>OF</b> 2 |  |
|                                                                     |                                                                                                                                                                                                                                                                          | DRAWING NUMBER                   |              | ISSUE            |               |  |
|                                                                     |                                                                                                                                                                                                                                                                          | MANUFACTURE OR SALE OF APPARATUS | 837 Assembly |                  | 1             |  |