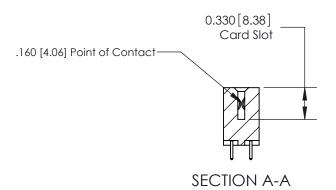

## **Contact Detail**

521-P.C. Tail .025 Sq.(0.64 Sq.) - Tail LG=.150(3.81) .156 [3.96] Contact Spacing x .200 [5.08] Row Spacing

**See Accompanying Pages for: Contact Bend Details** 

THIS IS A C.A.D. GENERATED DRAWING DO NOT MAKE MANUAL REVISIONS TO MASTER.