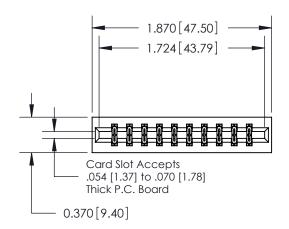

## **Contact Detail**

521-P.C. Tail .025 Sq.(0.64 Sq.) - Tail LG=.150(3.81) .156 [3.96] Contact Spacing x .200 [5.08] Row Spacing

**See Accompanying Pages for: Contact Bend Details** 

THIS IS A C.A.D. GENERATED DRAWING DO NOT MAKE MANUAL REVISIONS TO MASTER.