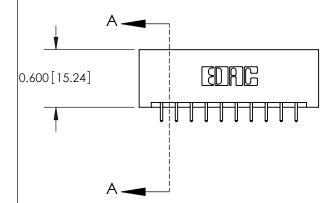

## **Contact Detail**

521-P.C. Tail .025 Sq.(0.64 Sq.) - Tail LG=.150(3.81) .156 [3.96] Contact Spacing x .200 [5.08] Row Spacing

**See Accompanying Pages for: Contact Bend Details** 

THIS IS A C.A.D. GENERATED DRAWING DO NOT MAKE MANUAL REVISIONS TO MASTER.