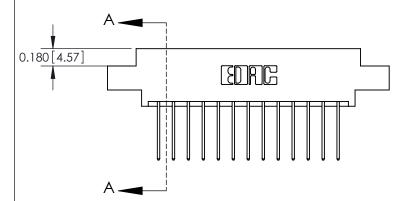

## **Contact Detail**

540-Wire Wrap .025 Sq.(0.64 Sq.) - Tail LG=.560(14.22) .156 [3.96] Contact Spacing x .200 [5.08] Row Spacing

THIS IS A C.A.D. GENERATED DRAWING DO NOT MAKE MANUAL REVISIONS TO MASTER.