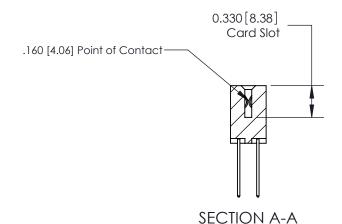

ISSUE NUMBER

ORIGINAL

1

|                     | 837/887 Series High Temp Card Edge Connector |                                                                                                                                                           | ACAD REFERENCE | NO. 837 EN       | 837 ENG MASTER |  |
|---------------------|----------------------------------------------|-----------------------------------------------------------------------------------------------------------------------------------------------------------|----------------|------------------|----------------|--|
| Contact Bend Detail |                                              | DRAWN: J.LEE                                                                                                                                              | DATE: OC       | DATE: OCT. 06/09 |                |  |
| Confact Bend Defail |                                              | CHECKED:                                                                                                                                                  | DATE:          | DATE:            |                |  |
|                     | EDAC INC                                     | RONTO, ONTARIO  CANADA  ARE THE PROPERTY OF EDAC INC.,AND SHALL NOT BE REPRODUCED,OR COPIED OR USED AS THE BASIS FOR THE MANUFACTURE OR SALE OF APPARATUS | SCALE: NTS     | SHEET            | 2 <b>OF</b> 2  |  |
|                     | TORONTO, ONTARIO                             |                                                                                                                                                           | DRAWING NUMBER |                  | ISSUE          |  |
|                     | YOUR CONNECTION TO QUALITY & SERVICE         |                                                                                                                                                           | 837 Assembly   |                  | 1              |  |