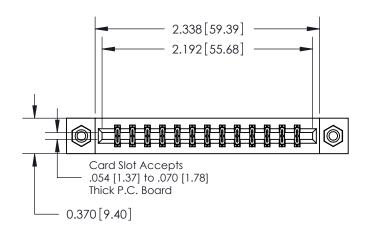

**Mounting Option** 

08-#4-40 Unified Threaded Inserts

## **Contact Detail**

540-Wire Wrap .025 Sq.(0.64 Sq.) - Tail LG=.560(14.22) .156 [3.96] Contact Spacing x .200 [5.08] Row Spacing

THIS IS A C.A.D. GENERATED DRAWING DO NOT MAKE MANUAL REVISIONS TO MASTER.