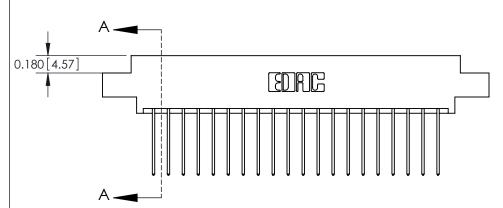

## **Contact Detail**

542-Wire Wrap .025 Sq.(0.64 Sq.) - Tail LG=.645(16.38)

.156 [3.96] Contact Spacing x .200 [5.08] Row Spacing

THIS IS A C.A.D. GENERATED DRAWING DO NOT MAKE MANUAL REVISIONS TO MASTER.