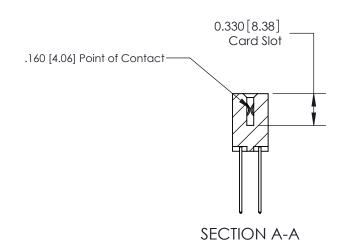

ISSUE NUMBER

ORIGINAL

1

|                     | 837/887 Series High Temp Card Edge Connector |                                                                                                                                                              | ACAD REFERENCE | NO. 837 EN       | 837 ENG MASTER |  |
|---------------------|----------------------------------------------|--------------------------------------------------------------------------------------------------------------------------------------------------------------|----------------|------------------|----------------|--|
| Contact Bend Detail |                                              | DRAWN: J.LEE                                                                                                                                                 | DATE: OC       | DATE: OCT. 06/09 |                |  |
|                     |                                              |                                                                                                                                                              | CHECKED:       | DATE:            | DATE:          |  |
|                     | EDAC INC                                     | TORONTO, ONTARIO CANADA  ARE THE PROPERTY OF EDAC INC., AND SHALL NOT BE REPRODUCED, OR COPIED OR USED AS THE BASIS FOR THE MANUFACTURE OR SALE OF APPARATUS | SCALE: NTS     | SHEET            | 2 <b>OF</b> 2  |  |
|                     | TORONTO, ONTARIO                             |                                                                                                                                                              | DRAWING NUMBER |                  | ISSUE          |  |
| ,                   | YOUR CONNECTION TO QUALITY & SERVICE         |                                                                                                                                                              | 837 Assembly   |                  | 1              |  |