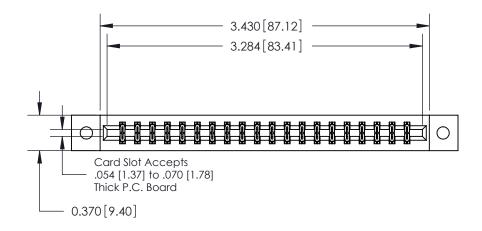

**Mounting Option** 

02-.128 (3.25) Dia. Mounting Holes

## **Contact Detail**

542-Wire Wrap .025 Sq.(0.64 Sq.) - Tail LG=.645(16.38)

.156 [3.96] Contact Spacing x .200 [5.08] Row Spacing

THIS IS A C.A.D. GENERATED DRAWING DO NOT MAKE MANUAL REVISIONS TO MASTER.